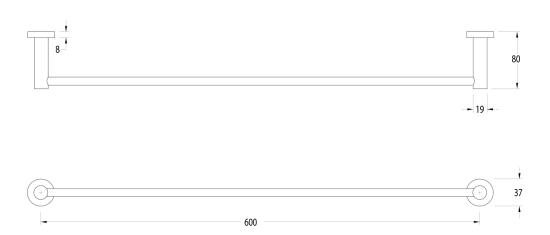

600mm PVD Brushed Gunmetal 9511779

| SPECIFICATIONS                                              |                              |
|-------------------------------------------------------------|------------------------------|
| Recommended Use                                             | Domestic, Hotel & Commercial |
| Colour                                                      | Brushed Gunmetal             |
| Material                                                    | DR Brass                     |
| WARRANTY                                                    |                              |
| Replacement Only - Domestic Use                             | 15 Years                     |
| Please refer to Warranty Page for full Terms and Conditions |                              |





Dimensions are nominal measurements only.

## **CLEANING RECOMMENDATIONS:**

We recommend the use of soapy water or approved cleaners. This product should not be cleaned with abrasive materials. Damage caused by any improper treatment is not covered by the product warranty. Refer to Warranty Conditions