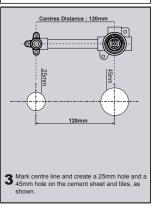

t be fitted.

- Flush out all pipe work prior to installation.

- If the water temperature exceeds 75°C an approved tempering valve must be fitted.

- Installation should comply with Australian standard AS3500.1 or relevant local authority requirements.

Failure to comply with the above may void all warranties.

Maintenance and Care
Chrome plated surfaces should be cleaned with mild liquid
detergent or soap and water. Do not use cream cleaners, as
they are abrasive. Use of unsuitable cleaning agents may
damage the surface. Any damage caused in this way will
not be covered by warranty.

#### Guarantee

This product is guaranteed against faulty workmanship and materials for 1 year from the date of purchase. Installation must be done by a licensed plumber or this guarantee will be