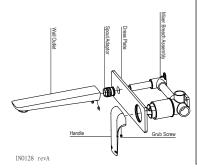

valve must be fitted.

- Flush out all pipe work prior to installation.

- If the water temperature exceeds 75°C an approved tempering valve must be fitted.

- Installation should comply with Australian standard AS3500.1 or relevant local authority requirements.

Failure to comply with the above may void all warranties.

Maintenance and Care
Chrome plated surfaces should be cleaned with mild liquid
detergent or soap and water. Do not use cream cleaners, as
they are abrasive. Use of unsuitable cleaning agents may
damage the surface. Any damage caused in this way will
not be covered by warranty.

#### Guarantee

This product is guaranteed against faulty workmanship and materials for 1 year from the date of purchase. Installation must be done by a licensed plumber or this guarantee will be