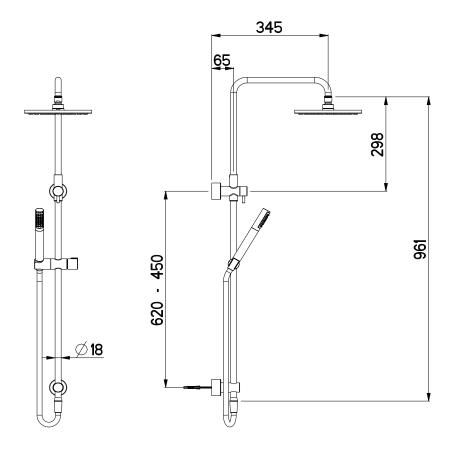

nded Temperature                           | 40°C                         |
| Suitable for Storage Tank Hot Water               | Yes                          |
| Suitable for Continuous Flow Hot Water            | Yes                          |
| Suitable for Gravity Feed Hot Water               | No                           |
| Hot and Cold water inlet pressure should be equal |                              |

| WARRANTY                                                    |           |
|-------------------------------------------------------------|-----------|
| Warranty - Domestic Use                                     | 15 Years  |
| Spare Parts & Labour                                        | 12 Months |
| Please refer to Warranty Page for full Terms and Conditions |           |













Dimensions are nominal measurements only.