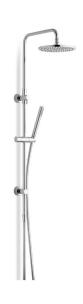

## Nikles Square Twin Rail Shower Stahl Handpiece, Tehcno 200 Brass Showerhead Chrome (3\*)

| SPECIFICATIONS                                    |                              |
|---------------------------------------------------|------------------------------|
| Recommended Use                                   | Domestic, Hotel & Commercial |
| Colour                                            | Chrome                       |
| Water Inlet Position                              | Top Inlet                    |
| Recommended Pressure Range                        | 150 - 500kPa                 |
| Max Continuous Working Pressure                   | 500kPa                       |
| Max Continuous Working Temperature                | 60°C                         |
| Recommended Temperature                           | 40°C                         |
| Suitable for Storage Tank Hot Water               | Yes                          |
| Suitable for Continuous Flow Hot Water            | Yes                          |
| Suitable for Gravity Feed Hot Water               | No                           |
| Hot and Cold water inlet pressure should be equal |                              |