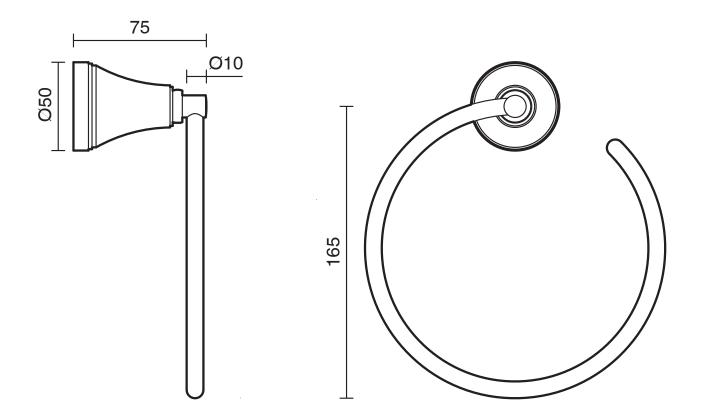

## Kado Era Towel Ring Brass Gold 9507727

## SPECIFICATIONS Recommended Use Domestic, Hotel & Commercial Colour Brass Gold Material Zinc/Steel WARRANTY Replacement Only - Domestic Use 10 Years Parts Replacement Only 12 Months Please refer to Warranty Page for full Terms and Conditions





## Dimensions are nominal measurements only.

## **CLEANING RECOMMENDATIONS:**

We recommend the use of soapy water or approved cleaners. This product should not be cleaned with abrasive materials. Damage caused by any improper treatment is not covered by the product warranty. Refer to Warranty Conditions

Disclaimer: Products in this specification manual must by regulation be installed by licensed and registered trade people. The manufacturer/distributor reserves the right to vary specifications or delete models from their range without prior notification. Dimensions are nominal measurements only. Dimensions and set-outs listed are correct at time of publication however the manufacturer/distributor takes no responsibility for printing errors.

To see the complete Kado range go to www.re