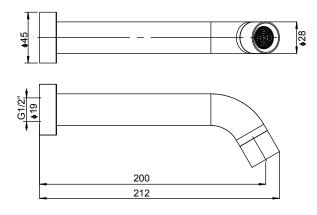

## MIZU DRIFT OUTLET

\*Black bath outlet only avail in 160mm and 200mm length

## **MIZU DRIFT BASIN OUTLET**

Dimensions are nominal measurements only.

| SPECIFICATIONS      |                                 |
|---------------------|---------------------------------|
| Recommended use     | Domestic, hotel and commercial  |
| Colour availability | Black                           |
| Available length    | 160mm / 200mm / 250mm           |
| Standards           | AS/NZS 3718                     |
| WELS                | Basin outlet 4 star , 7.5 l/min |