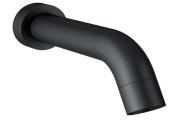

## **MIZU DRIFT BASIN OUTLET**

Dimensions are nominal measurements only.

| SPECIFICATIONS      |                                 |
|---------------------|---------------------------------|
| Recommended use     | Domestic, hotel and commercial  |
| Colour availability | Black                           |
| Available length    | 160mm / 200mm / 250mm           |
| Standards           | AS/NZS 3718                     |
| WELS                | Basin outlet 4 star , 7.5 l/min |