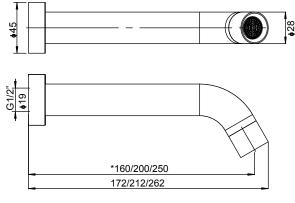

## MIZU DRIFT OUTLET

\*Black bath outlet only avail in 160mm and 200mm length

## **MIZU DRIFT BASIN OUTLET**

Dimensions are nominal measurements only.

| SPECIFICATIONS      |                                 |
|---------------------|---------------------------------|
| Recommended use     | Domestic, hotel and commercial  |
| Colour availability | Black                           |
| Available length    | 160mm / 200mm / 250mm           |
| Standards           | AS/NZS 3718                     |
| WELS                | Basin outlet 4 star , 7.5 l/min |