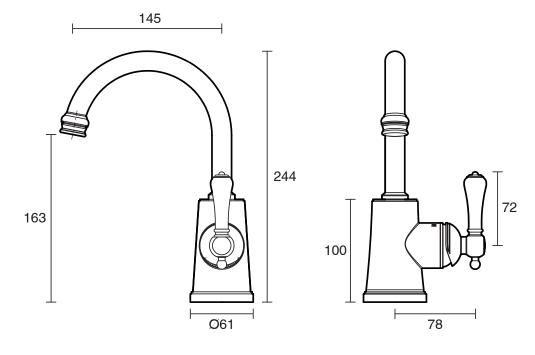

g Temperature                      | 80 deg C                             |
| Suitable for Storage Tank Hot Water                         | Yes                                  |
| Suitable for Continuous Flow Hot Water                      | Yes                                  |
| Suitable for Gravity Feed Hot Water                         | No                                   |
| WARRANTY                                                    |                                      |
| Warranty - Domestic Use                                     | 10 Years                             |
| Spare Parts & Labour                                        | 12 Months                            |
| Please refer to Warranty Page for full Terms and Conditions |                                      |







Dimensions are nominal measurements only.

## **CLEANING RECOMMENDATIONS:**

We recommend the use of soapy water or approved cleaners. This product should not be cleaned with abrasive materials. Damage caused by any improper treatment is not covered by the product warranty. Refer to Warranty Conditions