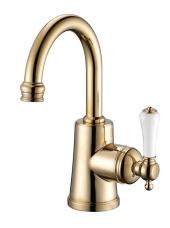

## Kado Era Basin Mixer Porcelain Handle Brass Gold (5 Star)

## 9507567

| SPECIFICATIONS                                              |                                      |
|-------------------------------------------------------------|--------------------------------------|
| Recommended Use                                             | Domestic, Hotel & Commercial         |
| Colour                                                      | Brass Gold with Porcelain<br>Handles |
| Finish                                                      | Polished                             |
| Material                                                    | DR Brass                             |
| Recommended Pressure Range                                  | 150 - 500 kPa                        |
| Maximum Continuous Working Temperature                      | 80 deg C                             |
| Suitable for Storage Tank Hot Water                         | Yes                                  |
| Suitable for Continuous Flow Hot Water                      | Yes                                  |
| Suitable for Gravity Feed Hot Water                         | No                                   |
| WARRANTY                                                    |                                      |
| Warranty - Domestic Use                                     | 10 Years                             |
| Spare Parts & Labour                                        | 12 Months                            |
| Please refer to Warranty Page for full Terms and Conditions |                                      |