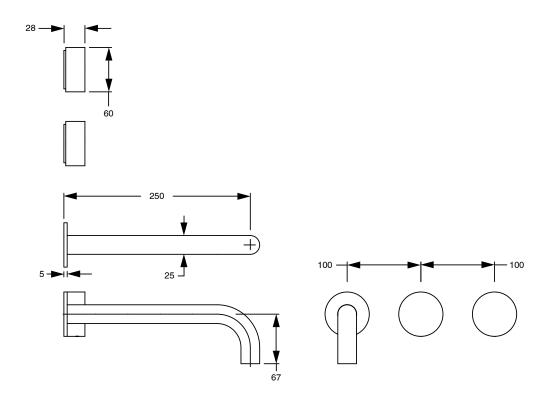

| DR Brass                     |
| Recommended Pressure Range                                  | 150 - 500 kPa as per AS3500  |
| Max Continuous Working Temperature (deg C)                  | 65                           |
| Min Continuous Working Temperature (deg C)                  | 5                            |
| Hot Water Unit Suitability                                  | Storage Tank;Continuous Flow |
| WARRANTY                                                    |                              |
| Warranty - Domestic Use (Years)                             | 15                           |
| Spare Parts & Labour (Years)                                | 1                            |
| Please refer to Warranty Page for full Terms and Conditions |                              |





Dimensions are nominal measurements only.

## **CLEANING RECOMMENDATIONS:**

We recommend the use of soapy water or approved cleaners. This product should not be cleaned with abrasive materials. Damage caused by any improper treatment is not covered by the product warranty. Refer to Warranty Conditions