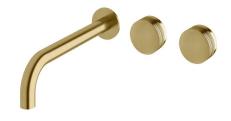

## Milli Pure Wall Bath Hostess System 250mm Right Hand with Cirque Textured Handles PVD Brushed Gold 9510872

| SPECIFICATIONS                                              |                              |
|-------------------------------------------------------------|------------------------------|
| Recommended Use                                             | Domestic;Hotel;Commercial    |
| Colour Finish                                               | Brushed Gold                 |
| Primary Material                                            | DR Brass                     |
| Recommended Pressure Range                                  | 150 - 500 kPa as per AS3500  |
| Max Continuous Working Temperature (deg C)                  | 65                           |
| Min Continuous Working Temperature (deg C)                  | 5                            |
| Hot Water Unit Suitability                                  | Storage Tank;Continuous Flow |
| WARRANTY                                                    |                              |
| Warranty - Domestic Use (Years)                             | 15                           |
| Spare Parts & Labour (Years)                                | 1                            |
| Please refer to Warranty Page for full Terms and Conditions |                              |