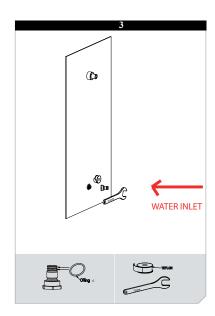

oms

## **CLEANING RECOMMENDATIONS**

We recommend the use of soapy water or approved cleaners. This product should not be cleaned with abrasive materials. Damage caused by any improper treatment is not covered by the product warranty refer to Warranty Conditions





Disclaimer: Products in this specification manual must by regulation be installed by licensed and registered trade people. The manufacturer/distributor reserves the right to vary specifications or delete models from their range without prior notification. Dimensions are nominal measurements only. Dimensions and set-outs listed are correct at time of publication however the manufacturer/ distributor takes no responsibility for printing errors.





## **NIKLES PURE 140 SINGLE WATERRAIL**

## **INSTALLATION INSTRUCTIONS**