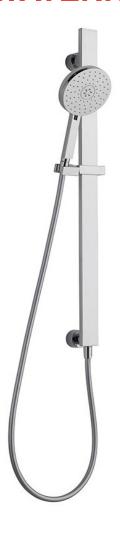

## **NIKLES PURE 140 SINGLE WATERRAIL**

Dimensions are nominal measurements only.

| <b>SPECIFICATIONS</b>       |                                                                                       |
|-----------------------------|---------------------------------------------------------------------------------------|
| Recommended use             | Domestic, hotel and commercial                                                        |
| Colour availability         | Chrome                                                                                |
| Pressure rating             | Suitable for high pressure applications and has been WELS certified to the following: |
|                             | Minimum operating pressure 150kPa                                                     |
|                             | Maximum operating pressure 500kPa                                                     |
| Temperature rating          | Maximum hot temperature 60°C (recommended 42°C)                                       |
|                             | Minimum temperature 1°C                                                               |
| Suitable Hot Water<br>Units | Storage tank: Yes                                                                     |
|                             | Continuous flow: Yes                                                                  |
|                             | Gravity feed: Not suitable                                                            |

## **NIKLES PURE 140 SINGLE WATERRAIL**