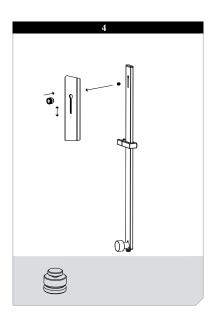

s

## **CLEANING RECOMMENDATIONS**

We recommend the use of soapy water or approved cleaners. This product should not be cleaned with abrasive materials. Damage caused by any improper treatment is not covered by the product warranty refer to Warranty Conditions





Disclaimer: Products in this specification manual must by regulation be installed by licensed and registered trade people. The manufacturer/distributor reserves the right to vary specifications or delete models from their range without prior notification. Dimensions are nominal measurements only. Dimensions and set-outs listed are correct at time of publication however the manufacturer/ distributor takes no responsibility for printing errors.





## **NIKLES PURE 140 SINGLE WATERRAIL**

## **INSTALLATION INSTRUCTIONS**