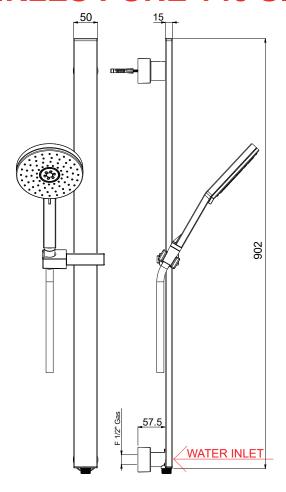

## **NIKLES PURE 140 SINGLE WATERRAIL**

Dimensions are nominal measurements only.

| <b>SPECIFICATIONS</b>       |                                                                                       |
|-----------------------------|---------------------------------------------------------------------------------------|
| Recommended use             | Domestic, hotel and commercial                                                        |
| Colour availability         | Chrome                                                                                |
| Pressure rating             | Suitable for high pressure applications and has been WELS certified to the following: |
|                             | Minimum operating pressure 150kPa                                                     |
|                             | Maximum operating pressure 500kPa                                                     |
| Temperature rating          | Maximum hot temperature 60°C (recommended 42°C)                                       |
|                             | Minimum temperature 1°C                                                               |
| Suitable Hot Water<br>Units | Storage tank: Yes                                                                     |
|                             | Continuous flow: Yes                                                                  |
|                             | Gravity feed: Not suitable                                                            |

## **INSTALLATION INSTRUCTIONS**