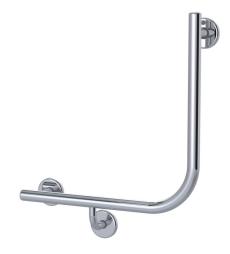

## Mizu Drift 450 x 450 x 90 Degree Ambulant Toilet Grab Rail Left Hand Polished Stainless Steel

## 2266526

| SPECIFICATIONS                       |                                  |
|--------------------------------------|----------------------------------|
| Recommended Use                      | Domestic, Hotel & Commercial     |
| Colour                               | Polished Stainless Steel         |
| Material                             | 304 grade (18/8) stainless steel |
| Weight Capacity                      | 113 kg                           |
| Fixings                              | Double                           |
| WARRANTY                             |                                  |
| Replacement Only - Domestic Use      | 20 Years                         |
| Parts Replacement Only               | 12 Months                        |
| Please refer to Warranty Page for fu | ll Terms and Conditions          |