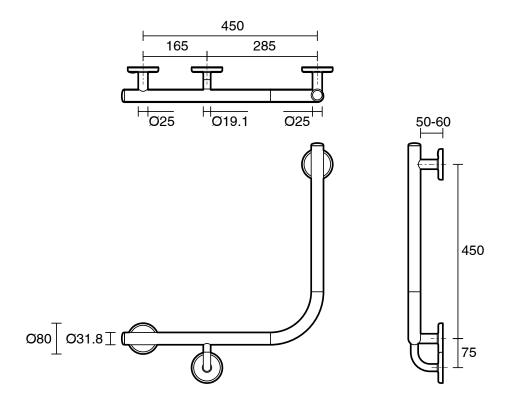

## Mizu Drift 450 x 450 x 90 Degree Ambulant Toilet Grab Rail Left Hand Polished Stainless Steel

## 2266526

| SPECIFICATIONS                       |                                  |
|--------------------------------------|----------------------------------|
| Recommended Use                      | Domestic, Hotel & Commercial     |
| Colour                               | Polished Stainless Steel         |
| Material                             | 304 grade (18/8) stainless steel |
| Weight Capacity                      | 113 kg                           |
| Fixings                              | Double                           |
| WARRANTY                             |                                  |
| Replacement Only - Domestic Use      | 20 Years                         |
| Parts Replacement Only               | 12 Months                        |
| Please refer to Warranty Page for fu | ll Terms and Conditions          |

Dimensions are nominal measurements only.