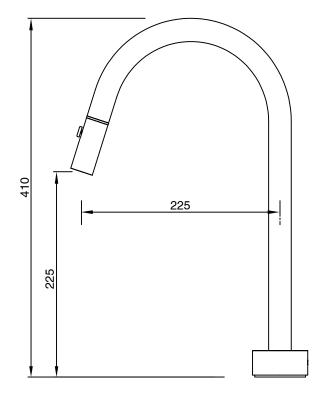

ass                      |
| Recommended Pressure Range                                  | 150 - 500 kPa as per AS3500   |
| Max Continuous Working Temperature (deg C)                  | 65                            |
| Min Continuous Working Temperature (deg C)                  | 5                             |
| Hot Water Unit Suitability                                  | Storage Tank; Continuous Flow |
| WARRANTY                                                    |                               |
| Warranty - Domestic Use (Years)                             | 15                            |
| Spare Parts & Labour (Years)                                | 1                             |
| Please refer to Warranty Page for full Terms and Conditions |                               |









Dimensions are nominal measurements only.

## **CLEANING RECOMMENDATIONS:**

We recommend the use of soapy water or approved cleaners. This product should not be cleaned with abrasive materials. Damage caused by any improper treatment is not covered by the product warranty. Refer to Warranty Conditions