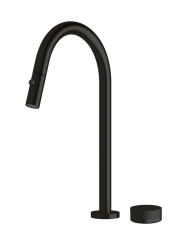

## Milli Pure Progressive Sink Mixer Tap Set with Pull Out Spray and Diamond Textured Handle PVD Matte Black (4 Star) 9511442

| SPECIFICATIONS                                              |                               |
|-------------------------------------------------------------|-------------------------------|
| Recommended Use                                             | Domestic;Hotel;Commercial     |
| Colour Finish                                               | Matte Black                   |
| Primary Material                                            | DR Brass                      |
| Recommended Pressure Range                                  | 150 - 500 kPa as per AS3500   |
| Max Continuous Working Temperature (deg C)                  | 65                            |
| Min Continuous Working Temperature (deg C)                  | 5                             |
| Hot Water Unit Suitability                                  | Storage Tank; Continuous Flow |
| WARRANTY                                                    |                               |
| Warranty - Domestic Use (Years)                             | 15                            |
| Spare Parts & Labour (Years)                                | 1                             |
| Please refer to Warranty Page for full Terms and Conditions |                               |