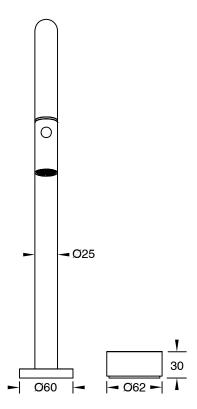

Brass                      |
| Recommended Pressure Range                                  | 150 - 500 kPa as per AS3500   |
| Max Continuous Working Temperature (deg C)                  | 65                            |
| Min Continuous Working Temperature (deg C)                  | 5                             |
| Hot Water Unit Suitability                                  | Storage Tank; Continuous Flow |
| WARRANTY                                                    |                               |
| Warranty - Domestic Use (Years)                             | 15                            |
| Spare Parts & Labour (Years)                                | 1                             |
| Please refer to Warranty Page for full Terms and Conditions |                               |









Dimensions are nominal measurements only.

## **CLEANING RECOMMENDATIONS:**

We recommend the use of soapy water or approved cleaners. This product should not be cleaned with abrasive materials. Damage caused by any improper treatment is not covered by the product warranty. Refer to Warranty Conditions