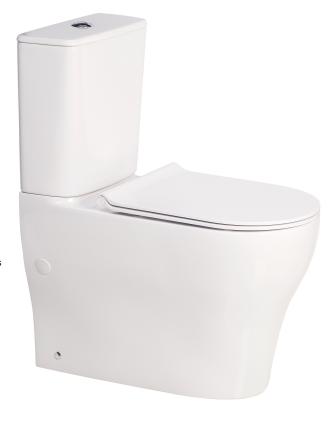

## American Standard Cygnet Over Height CCBTW Hygiene Rim Bottom Inlet (4\*) Square

| SPECIFICATIONS          |                                                                        |
|-------------------------|------------------------------------------------------------------------|
| Recommended Use         | Domestic, Hotel & Commercial                                           |
| Material:               | Pan: Vitreous China<br>Cistern: Vitreous China<br>Seat: Urea           |
| Colour:                 | Pan: White<br>Cistern: White<br>Seat: White                            |
| Weight:                 | Pan:45 kg<br>Cistern:15.5 kg                                           |
| Water inlet position :  | Bottom Inlet                                                           |
| Inlet valve:            | Recommended maximum working pressure 500kpa                            |
| Bowl Configuration:     | P trap (converts to S trap using plastic s bend provided               |
| Rim Configuration:      | Double vortex Hygiene Rim/ Rimless                                     |
| Seat:                   | Soft Close Quick Release Seat                                          |
| Cistern Fixing:         | Bolted directly to the pan                                             |
| Pan Fixing:             | Screwed to the floor using brackets (supplied) and bedded with sealant |
| WARRANTY                |                                                                        |
| Warranty - Domestic Use | 10 years                                                               |
| Spare Parts & Labour    | 12 months                                                              |