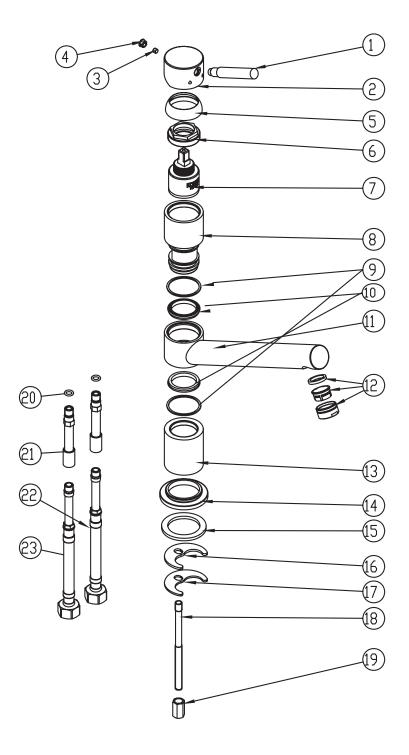

#### **EXPLODED VIEW**

| Reference<br>No. | Description              | Reece Code                                |
|------------------|--------------------------|-------------------------------------------|
| 1-4              | Mixer Handle<br>Complete | Chrome - 9503175<br>Matte Black - 9508046 |
| 5.               | Cartridge Dome           |                                           |
| 6.               | Cartridge Lock Nut       |                                           |
| 7.               | Cartridge                | 9503176                                   |
| 8, 11/13         | Mixer Body               |                                           |
| 9.               | Spacer (x2)              |                                           |
| 10.              | Body O Rings (x2)        |                                           |
| 12.              | Areator Complete         | 9503178                                   |
| 14.              | Dress Ring               |                                           |
| 15-19            | Sink MIxer Fixing Kit    | 9503189                                   |
| 20-21            | Tail Extensions          |                                           |
| 22.              | Flexible Hose (Hot)      | 9503180                                   |
| 23.              | Flexible Hose (Cold)     | 9503181                                   |