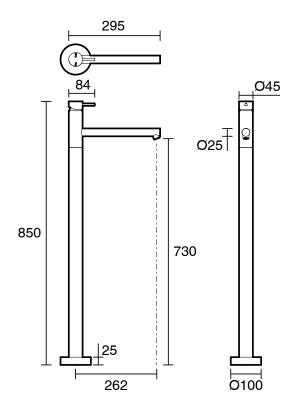

Brass                      |
| Recommended Pressure Range                                  | 150 - 500 kPa as per AS3500   |
| Max Continuous Working Temperature (deg C)                  | 65                            |
| Min Continuous Working Temperature (deg C)                  | 5                             |
| Hot Water Unit Suitability                                  | Storage Tank; Continuous Flow |
| WARRANTY                                                    |                               |
| Warranty - Domestic Use (Years)                             | 15                            |
| Spare Parts & Labour (Years)                                | 15                            |
| Please refer to Warranty Page for full Terms and Conditions |                               |





Dimensions are nominal measurements only.

## **CLEANING RECOMMENDATIONS:**

We recommend the use of soapy water or approved cleaners. This product should not be cleaned with abrasive materials. Damage caused by any improper treatment is not covered by the product warranty. Refer to Warranty Conditions