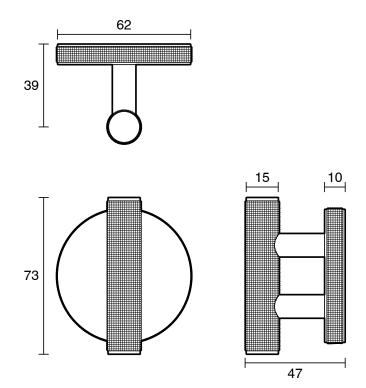

|                           |
|-------------------------------------------------------------|---------------------------|
| Recommended Use                                             | Domestic;Commercial;Hotel |
| Colour Finish                                               | Brushed Gold              |
| Primary Material                                            | Brass                     |
| WARRANTY                                                    |                           |
| Replacement Only - Domestic Use (Years)                     | 15                        |
| Parts Replacement Only (Years)                              | 1                         |
| Please refer to Warranty Page for full Terms and Conditions |                           |





Dimensions are nominal measurements only.

## **CLEANING RECOMMENDATIONS:**

We recommend the use of soapy water or approved cleaners. This product should not be cleaned with abrasive materials. Damage caused by any improper treatment is not covered by the product warranty. Refer to Warranty Conditions

Disclaimer: Products in this specification manual must by regulation be installed by licensed and registered trade people. The manufacturer/distributor reserves the right to vary specifications or delete models from their range without prior notification. Dimensions are nominal measurements only. Dimensions and set-outs listed are correct at time of publication however the manufacturer/distributor takes no responsibility for printing errors.

Published 27/02/2025

To see the complete Mill