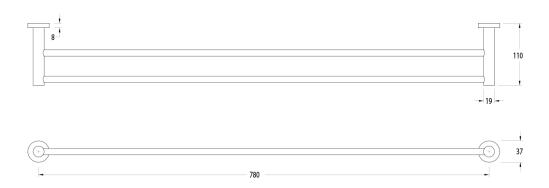

## Milli Mood Edit Double Towel Rail 780mm Chrome 2263303

| SPECIFICATIONS                                              |                              |
|-------------------------------------------------------------|------------------------------|
| Recommended Use                                             | Domestic, Hotel & Commercial |
| Colour                                                      | Chrome                       |
| Material                                                    | DR Brass                     |
| WARRANTY                                                    |                              |
| Replacement Only - Domestic Use                             | 15 Years                     |
| Please refer to Warranty Page for full Terms and Conditions |                              |

Dimensions are nominal measurements only.