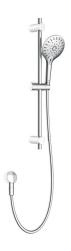

hrome                        |
| Colour Finish                                               | Polished Chrome               |
| Max Continuous Working Pressure (kPa)                       | 500                           |
| Max Continuous Working Temperature (deg C)                  | 60                            |
| Hot Water Unit Suitability                                  | Storage Tank; Continuous Flow |
| WARRANTY                                                    |                               |
| Warranty - Domestic Use (Years)                             | 15                            |
| Spare Parts & Labour (Years)                                | 1                             |
| Please refer to Warranty Page for full Terms and Conditions |                               |







Dimensions are nominal measurements only.

## **CLEANING RECOMMENDATIONS:**

We recommend the use of soapy water or approved cleaners. This product should not be cleaned with abrasive materials. Damage caused by any improper treatment is not covered by the product warranty. Refer to Warranty Conditions