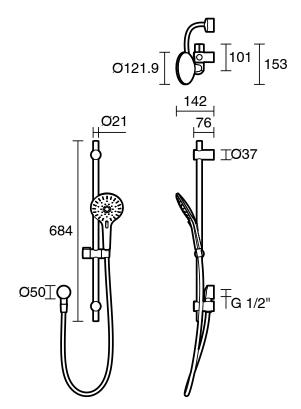

ome                        |
| Colour Finish                                               | Polished Chrome               |
| Max Continuous Working Pressure (kPa)                       | 500                           |
| Max Continuous Working Temperature (deg C)                  | 60                            |
| Hot Water Unit Suitability                                  | Storage Tank; Continuous Flow |
| WARRANTY                                                    |                               |
| Warranty - Domestic Use (Years)                             | 15                            |
| Spare Parts & Labour (Years)                                | 1                             |
| Please refer to Warranty Page for full Terms and Conditions |                               |







Dimensions are nominal measurements only.

## **CLEANING RECOMMENDATIONS:**

We recommend the use of soapy water or approved cleaners. This product should not be cleaned with abrasive materials. Damage caused by any improper treatment is not covered by the product warranty. Refer to Warranty Conditions