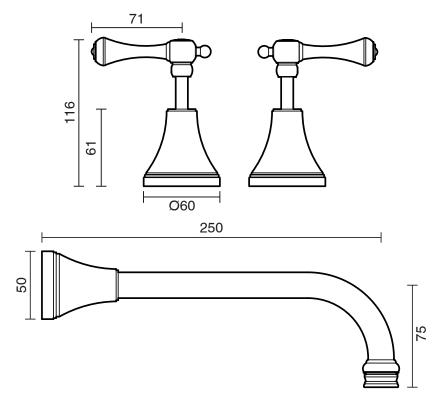

| 150 - 500 kPa                |
| Maximum Continuous Working Temperature                      | 80 deg C                     |
| Suitable for Storage Tank Hot Water                         | Yes                          |
| Suitable for Continuous Flow Hot Water                      | Yes                          |
| Suitable for Gravity Feed Hot Water                         | No                           |
| WARRANTY                                                    |                              |
| Warranty - Domestic Use                                     | 10 Years                     |
| Spare Parts & Labour                                        | 12 Months                    |
| Please refer to Warranty Page for full Terms and Conditions |                              |







Dimensions are nominal measurements only.

## **CLEANING RECOMMENDATIONS:**

We recommend the use of soapy water or approved cleaners. This product should not be cleaned with abrasive materials. Damage caused by any improper treatment is not covered by the product warranty. Refer to Warranty Conditions