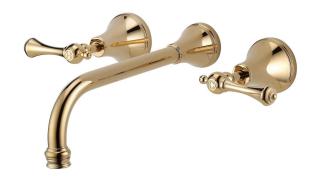

## Kado Era Wall Basin Set 250mm Lever Handle Brass Gold (5 Star)

## 9508843

| SPECIFICATIONS                                              |                              |
|-------------------------------------------------------------|------------------------------|
| Recommended Use                                             | Domestic, Hotel & Commercial |
| Colour                                                      | Brass Gold                   |
| Finish                                                      | Polished                     |
| Material                                                    | DR Brass                     |
| Recommended Pressure Range                                  | 150 - 500 kPa                |
| Maximum Continuous Working Temperature                      | 80 deg C                     |
| Suitable for Storage Tank Hot Water                         | Yes                          |
| Suitable for Continuous Flow Hot Water                      | Yes                          |
| Suitable for Gravity Feed Hot Water                         | No                           |
| WARRANTY                                                    |                              |
| Warranty - Domestic Use                                     | 10 Years                     |
| Spare Parts & Labour                                        | 12 Months                    |
| Please refer to Warranty Page for full Terms and Conditions |                              |