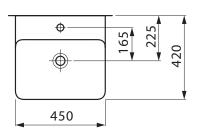

## Laufen Val Wall Basin with Fixing Bolts with Overflow 1 Taphole 450mm White

| SPECIFICATIONS                                              |                                                                       |
|-------------------------------------------------------------|-----------------------------------------------------------------------|
| Recommended Use                                             | Domestic, Hotel & Commercial                                          |
| Material                                                    | Saphirkeramic                                                         |
| Colour                                                      | White                                                                 |
| Bowl Capacity                                               | 7.5 Litres                                                            |
| Weight                                                      | 10.0kg                                                                |
| Fixing                                                      | Fixing Bolts (included)<br>Waterproof Flexible Sealant (not included) |
| Taphole Configuration                                       | 1 Centre Taphole                                                      |
| Overflow Configuration                                      | Overflow                                                              |
| Waste Size                                                  | Suits 32x40mm Overflow Waste                                          |
| Plug & Waste                                                | Sold Separately                                                       |
| Tapware                                                     | Sold Separately                                                       |
| WARRANTY                                                    |                                                                       |
| Warranty - Domestic Use                                     | 15 Years                                                              |
| Spare Parts & Labour                                        | 12 Months                                                             |
| Please refer to Warranty Page for full Terms and Conditions |                                                                       |