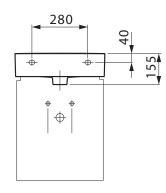

## Laufen Val Wall Basin with Fixing Bolts with Overflow 1 Taphole 450mm White

| SPECIFICATIONS                                              |                                                                       |
|-------------------------------------------------------------|-----------------------------------------------------------------------|
| Recommended Use                                             | Domestic, Hotel & Commercial                                          |
| Material                                                    | Saphirkeramic                                                         |
| Colour                                                      | White                                                                 |
| Bowl Capacity                                               | 7.5 Litres                                                            |
| Weight                                                      | 10.0kg                                                                |
| Fixing                                                      | Fixing Bolts (included)<br>Waterproof Flexible Sealant (not included) |
| Taphole Configuration                                       | 1 Centre Taphole                                                      |
| Overflow Configuration                                      | Overflow                                                              |
| Waste Size                                                  | Suits 32x40mm Overflow Waste                                          |
| Plug & Waste                                                | Sold Separately                                                       |
| Tapware                                                     | Sold Separately                                                       |
| WARRANTY                                                    |                                                                       |
| Warranty - Domestic Use                                     | 15 Years                                                              |
| Spare Parts & Labour                                        | 12 Months                                                             |
| Please refer to Warranty Page for full Terms and Conditions |                                                                       |