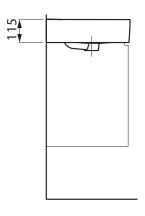

## Laufen Val Wall Basin with Fixing Bolts with Overflow 1 Taphole 450mm White

| SPECIFICATIONS                                              |                                                                       |
|-------------------------------------------------------------|-----------------------------------------------------------------------|
| Recommended Use                                             | Domestic, Hotel & Commercial                                          |
| Material                                                    | Saphirkeramic                                                         |
| Colour                                                      | White                                                                 |
| Bowl Capacity                                               | 7.5 Litres                                                            |
| Weight                                                      | 10.0kg                                                                |
| Fixing                                                      | Fixing Bolts (included)<br>Waterproof Flexible Sealant (not included) |
| Taphole Configuration                                       | 1 Centre Taphole                                                      |
| Overflow Configuration                                      | Overflow                                                              |
| Waste Size                                                  | Suits 32x40mm Overflow Waste                                          |
| Plug & Waste                                                | Sold Separately                                                       |
| Tapware                                                     | Sold Separately                                                       |
| WARRANTY                                                    |                                                                       |
| Warranty - Domestic Use                                     | 15 Years                                                              |
| Spare Parts & Labour                                        | 12 Months                                                             |
| Please refer to Warranty Page for full Terms and Conditions |                                                                       |