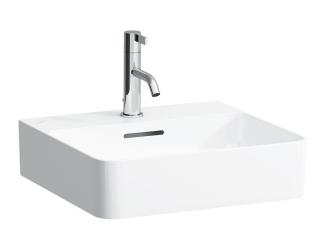

## Laufen Val Wall Basin with Fixing Bolts with Overflow 1 Taphole 450mm White

| SPECIFICATIONS                                              |                                                                       |
|-------------------------------------------------------------|-----------------------------------------------------------------------|
| Recommended Use                                             | Domestic, Hotel & Commercial                                          |
| Material                                                    | Saphirkeramic                                                         |
| Colour                                                      | White                                                                 |
| Bowl Capacity                                               | 7.5 Litres                                                            |
| Weight                                                      | 10.0kg                                                                |
| Fixing                                                      | Fixing Bolts (included)<br>Waterproof Flexible Sealant (not included) |
| Taphole Configuration                                       | 1 Centre Taphole                                                      |
| Overflow Configuration                                      | Overflow                                                              |
| Waste Size                                                  | Suits 32x40mm Overflow Waste                                          |
| Plug & Waste                                                | Sold Separately                                                       |
| Tapware                                                     | Sold Separately                                                       |
| WARRANTY                                                    |                                                                       |
| Warranty - Domestic Use                                     | 15 Years                                                              |
| Spare Parts & Labour                                        | 12 Months                                                             |
| Please refer to Warranty Page for full Terms and Conditions |                                                                       |