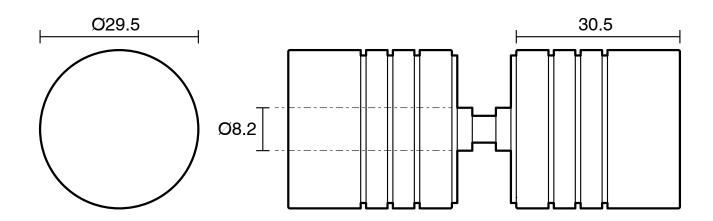

|                           |
|-------------------------------------------------------------|---------------------------|
| Recommended Use                                             | Domestic;Commercial;Hotel |
| Colour Finish                                               | Brushed Nickel            |
| Primary Material                                            | Stainless Steel           |
| WARRANTY                                                    |                           |
| Warranty - Domestic Use (Years)                             | 7                         |
| Spare Parts & Labour (Years)                                | 1                         |
| Please refer to Warranty Page for full Terms and Conditions |                           |





Dimensions are nominal measurements only.

## **CLEANING RECOMMENDATIONS:**

We recommend the use of soapy water or approved cleaners. This product should not be cleaned with abrasive materials. Damage caused by any improper treatment is not covered by the product warranty. Refer to Warranty Conditions