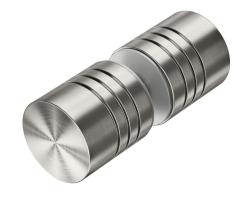

## Kado Lux Frameless Shower Screen Door Knob Brushed Nickel

## 1705953

| SPECIFICATIONS                                              |                           |
|-------------------------------------------------------------|---------------------------|
| Recommended Use                                             | Domestic;Commercial;Hotel |
| Colour Finish                                               | Brushed Nickel            |
| Primary Material                                            | Stainless Steel           |
| WARRANTY                                                    |                           |
| Warranty - Domestic Use (Years)                             | 7                         |
| Spare Parts & Labour (Years)                                | 1                         |
| Please refer to Warranty Page for full Terms and Conditions |                           |