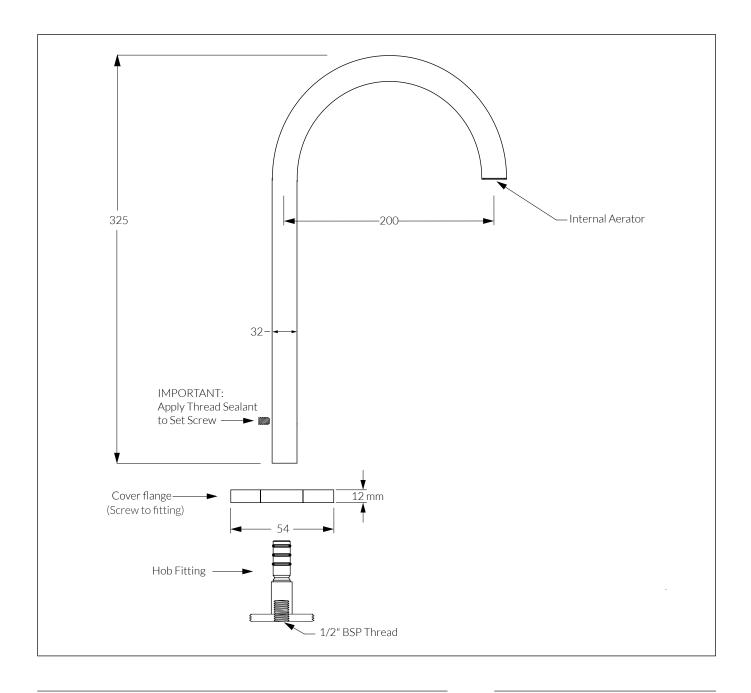

Scala 32mm Hob Outlet Curved Product code: SHO325C

- The provided Hob Fitting is anchored to the hob with a standard  $1/2"\,$  BSP thread.
- Once the fitting has been properly secured, the Cover Flange is to be screwed down over fitting ensuring the supplied O-Rings are intact.
- The Outlet is then pushed on over the fitting until is has passed through the Cover Flange and bottomed out onto the base of the Hob Fitting.
- The Outlet must be secured to the Hob Fitting by means of a set screw located near the base at the rear of the Outlet.

**Note:** Apply Thread Sealant to set screw before final fit off.

- Once installed, check function of the Outlet and check for water leaks.