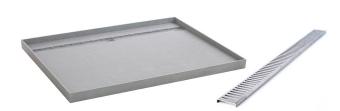

## Posh Solus Tile Over Shower Tray with 1140mm Long Rear Stainless Steel Standard Channel (For 3 Wall / Alcove Install) 1200mm x 900mm

## 9512248

| SPECIFICATIONS                                              |                              |
|-------------------------------------------------------------|------------------------------|
| Recommended Use                                             | Domestic, Hotel & Commercial |
| Shower Base Colour                                          | Grey                         |
| Shower Base Material                                        | SMC                          |
| Shower Grate Material                                       | Stainless Steel (316 Grade)  |
| Waste Position                                              | Centre Rear                  |
| Shower Base Waste Size                                      | 50 mm                        |
| Weight of Shower Base                                       | 22 kg                        |
| Usage                                                       | Alcove Install               |
| WARRANTY                                                    |                              |
| Warranty - Domestic Use                                     | 10 Years                     |
| Spare Parts & Labour                                        | 12 Months                    |
| Please refer to Warranty Page for full Terms and Conditions |                              |