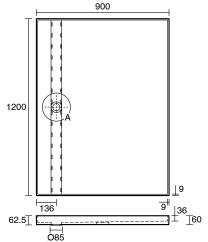

## Posh Solus Tile Over Shower Tray with 1140mm Long Rear Stainless Steel Standard Channel (For 3 Wall / Alcove Install) 1200mm x 900mm

## 9512248

| SPECIFICATIONS                                              |                              |
|-------------------------------------------------------------|------------------------------|
| Recommended Use                                             | Domestic, Hotel & Commercial |
| Shower Base Colour                                          | Grey                         |
| Shower Base Material                                        | SMC                          |
| Shower Grate Material                                       | Stainless Steel (316 Grade)  |
| Waste Position                                              | Centre Rear                  |
| Shower Base Waste Size                                      | 50 mm                        |
| Weight of Shower Base                                       | 22 kg                        |
| Usage                                                       | Alcove Install               |
| WARRANTY                                                    |                              |
| Warranty - Domestic Use                                     | 10 Years                     |
| Spare Parts & Labour                                        | 12 Months                    |
| Please refer to Warranty Page for full Terms and Conditions |                              |

Dimensions are nominal measurements only.

Disclaimer: Products in this specification manual must by regulation be installed by licensed and