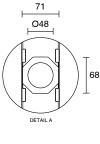

## 9512248

| SPECIFICATIONS                                              |                              |
|-------------------------------------------------------------|------------------------------|
| Recommended Use                                             | Domestic, Hotel & Commercial |
| Shower Base Colour                                          | Grey                         |
| Shower Base Material                                        | SMC                          |
| Shower Grate Material                                       | Stainless Steel (316 Grade)  |
| Waste Position                                              | Centre Rear                  |
| Shower Base Waste Size                                      | 50 mm                        |
| Weight of Shower Base                                       | 22 kg                        |
| Usage                                                       | Alcove Install               |
| WARRANTY                                                    |                              |
| Warranty - Domestic Use                                     | 10 Years                     |
| Spare Parts & Labour                                        | 12 Months                    |
| Please refer to Warranty Page for full Terms and Conditions |                              |

Dimensions are nominal measurements only.

Disclaimer: Products in this specification manual must by regulation be installed by licensed and