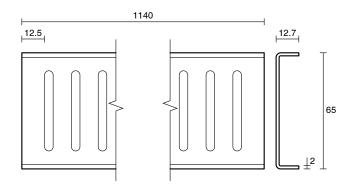

## Posh Solus Tile Over Shower Tray with 1140mm Long Rear Stainless Steel Standard Channel (For 3 Wall / Alcove Install) 1200mm x 900mm

## 9512248

| SPECIFICATIONS                                              |                              |
|-------------------------------------------------------------|------------------------------|
| Recommended Use                                             | Domestic, Hotel & Commercial |
| Shower Base Colour                                          | Grey                         |
| Shower Base Material                                        | SMC                          |
| Shower Grate Material                                       | Stainless Steel (316 Grade)  |
| Waste Position                                              | Centre Rear                  |
| Shower Base Waste Size                                      | 50 mm                        |
| Weight of Shower Base                                       | 22 kg                        |
| Usage                                                       | Alcove Install               |
| WARRANTY                                                    |                              |
| Warranty - Domestic Use                                     | 10 Years                     |
| Spare Parts & Labour                                        | 12 Months                    |
| Please refer to Warranty Page for full Terms and Conditions |                              |

Dimensions are nominal measurements only.

Disclaimer: Products in this specification manual must by regulation be installed by licensed and