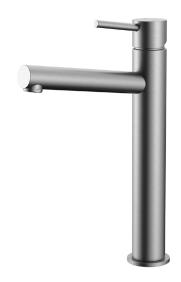

## Mizu Drift MK2 Extended Basin Mixer Tap Brushed Gunmetal (5 Star)

## 9512217

| SPECIFICATIONS                                              |                              |
|-------------------------------------------------------------|------------------------------|
| Recommended Use                                             | Domestic, Hotel & Commercial |
| Colour                                                      | Brushed Gunmetal             |
| Finish                                                      | Brushed                      |
| Material                                                    | DR Brass                     |
| Recommended Pressure Range                                  | 150 - 500 kPa                |
| Maximum Continuous Working Temperature                      | 65 deg C                     |
| Suitable for Storage Tank Hot Water                         | Yes                          |
| Suitable for Continuous Flow Hot Water                      | Yes                          |
| Suitable for Gravity Feed Hot Water                         | No                           |
| WARRANTY                                                    |                              |
| Warranty - Domestic Use                                     | 10 Years                     |
| Spare Parts & Labour                                        | 12 Months                    |
| Please refer to Warranty Page for full Terms and Conditions |                              |