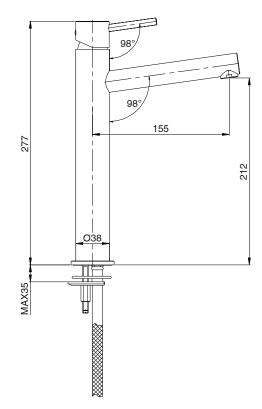

| 150 - 500 kPa                |
| Maximum Continuous Working Temperature                      | 65 deg C                     |
| Suitable for Storage Tank Hot Water                         | Yes                          |
| Suitable for Continuous Flow Hot Water                      | Yes                          |
| Suitable for Gravity Feed Hot Water                         | No                           |
| WARRANTY                                                    |                              |
| Warranty - Domestic Use                                     | 10 Years                     |
| Spare Parts & Labour                                        | 12 Months                    |
| Please refer to Warranty Page for full Terms and Conditions |                              |







Dimensions are nominal measurements only.

## **CLEANING RECOMMENDATIONS:**

We recommend the use of soapy water or approved cleaners. This product should not be cleaned with abrasive materials. Damage caused by any improper treatment is not covered by the product warranty. Refer to Warranty Conditions