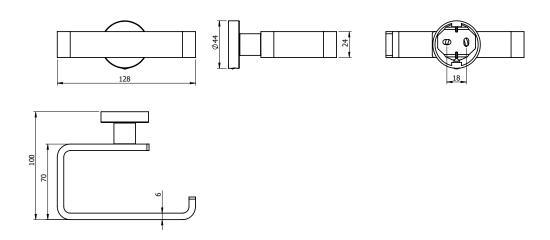

## Milli Marle Edit Toilet Roll Holder Chrome 9511271

| SPECIFICATIONS                                              |                              |
|-------------------------------------------------------------|------------------------------|
| Recommended Use                                             | Domestic, Hotel & Commercial |
| Colour                                                      | Chrome                       |
| Material                                                    | Aluminium                    |
| WARRANTY                                                    |                              |
| Replacement Only - Domestic Use                             | 15 Years                     |
| Please refer to Warranty Page for full Terms and Conditions |                              |

Dimensions are nominal measurements only.

Disclaimer: Products in this specification manual must by regulation be installed by licensed and