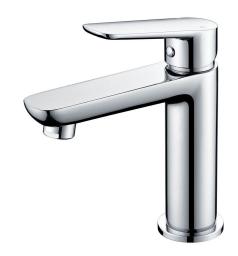

| 150 - 500 kPa                |
| Maximum Continuous Working Temperature                      | 80 deg C                     |
| Suitable for Storage Tank Hot Water                         | Yes                          |
| Suitable for Continuous Flow Hot Water                      | Yes                          |
| Suitable for Gravity Feed Hot Water                         | No                           |
| WARRANTY                                                    |                              |
| Warranty - Domestic Use                                     | 10 Years                     |
| Spare Parts & Labour                                        | 12 Months                    |
| Please refer to Warranty Page for full Terms and Conditions |                              |







Dimensions are nominal measurements only.

## **CLEANING RECOMMENDATIONS:**

We recommend the use of soapy water or approved cleaners. This product should not be cleaned with abrasive materials. Damage caused by any improper treatment is not covered by the product warranty. Refer to Warranty Conditions