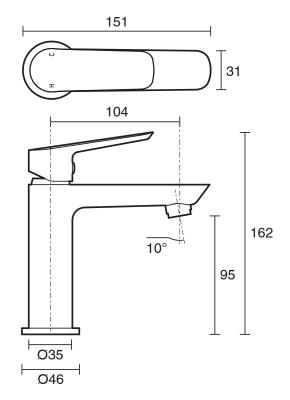

| 150 - 500 kPa                |
| Maximum Continuous Working Temperature                      | 80 deg C                     |
| Suitable for Storage Tank Hot Water                         | Yes                          |
| Suitable for Continuous Flow Hot Water                      | Yes                          |
| Suitable for Gravity Feed Hot Water                         | No                           |
| WARRANTY                                                    |                              |
| Warranty - Domestic Use                                     | 10 Years                     |
| Spare Parts & Labour                                        | 12 Months                    |
| Please refer to Warranty Page for full Terms and Conditions |                              |







Dimensions are nominal measurements only.

## **CLEANING RECOMMENDATIONS:**

We recommend the use of soapy water or approved cleaners. This product should not be cleaned with abrasive materials. Damage caused by any improper treatment is not covered by the product warranty. Refer to Warranty Conditions