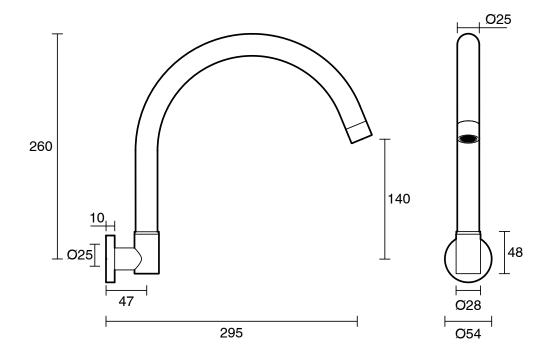

|
| Max Continuous Working Temperature (deg C)                  | 65                                           |
| Min Continuous Working Temperature (deg C)                  | 5                                            |
| Hot Water Unit Suitability                                  | Gravity Feed;Storage<br>Tank;Continuous Flow |
| WARRANTY                                                    |                                              |
| Warranty - Domestic Use (Years)                             | 15                                           |
| Spare Parts & Labour (Years)                                | 15                                           |
| Please refer to Warranty Page for full Terms and Conditions |                                              |





Dimensions are nominal measurements only.

## **CLEANING RECOMMENDATIONS:**

We recommend the use of soapy water or approved cleaners. This product should not be cleaned with abrasive materials. Damage caused by any improper treatment is not covered by the product warranty. Refer to Warranty Conditions