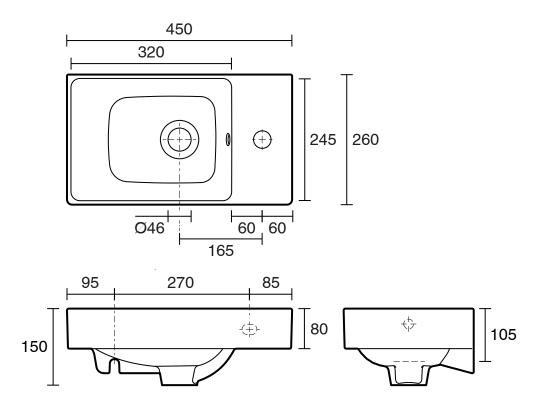

## Roca Ona Wall Basin With Fixing Bolts 450mm x 260mm 1 Taphole Overflow White 1832710

| SPECIFICATIONS                                              |                              |
|-------------------------------------------------------------|------------------------------|
| Recommended Use                                             | Domestic, Hotel & Commercial |
| Material                                                    | Fineceramic                  |
| Basin Colour                                                | White                        |
| Bowl Capacity                                               | 2.7 ltr                      |
| Weight                                                      | 7 kg                         |
| Taphole Configuration                                       | 1 Taphole                    |
| Overflow Configuration                                      | Integrated Overflow          |
| Plug & Waste                                                | Sold Separately              |
| Tapware                                                     | Sold Separately              |
| WARRANTY                                                    |                              |
| Warranty - Domestic Use                                     | 15 Years                     |
| Spare Parts & Labour                                        | 12 Months                    |
| Please refer to Warranty Page for full Terms and Conditions |                              |

Dimensions are nominal measurements only.