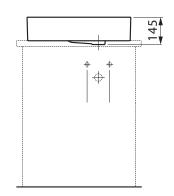

## Laufen Val Square Counter Basin with Overflow No Taphole 550mm White

| SPECIFICATIONS                                              |                                                                                |
|-------------------------------------------------------------|--------------------------------------------------------------------------------|
| Recommended Use                                             | Domestic, Hotel & Commercial                                                   |
| Material                                                    | Saphirkeramic                                                                  |
| Colour                                                      | White                                                                          |
| Bowl Capacity                                               | 4.9 Litres                                                                     |
| Weight                                                      | 10.0kg                                                                         |
| Fixing                                                      | Template & Fastening Kit (included) Waterproof Flexible Sealant (not included) |
| Taphole Configuration                                       | No Taphole                                                                     |
| Overflow Configuration                                      | Overflow                                                                       |
| Waste Size                                                  | Suits 32x40mm Overflow Waste                                                   |
| Plug & Waste                                                | Sold Separately                                                                |
| Tapware                                                     | Sold Separately                                                                |
| WARRANTY                                                    |                                                                                |
| Warranty - Domestic Use                                     | 15 Years                                                                       |
| Spare Parts & Labour                                        | 12 Months                                                                      |
| Please refer to Warranty Page for full Terms and Conditions |                                                                                |