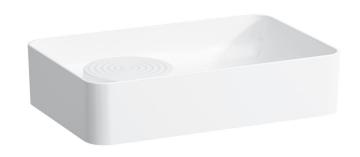

## Laufen Val Square Counter Basin with Overflow No Taphole 550mm White

| SPECIFICATIONS                                              |                                                                                |
|-------------------------------------------------------------|--------------------------------------------------------------------------------|
| Recommended Use                                             | Domestic, Hotel & Commercial                                                   |
| Material                                                    | Saphirkeramic                                                                  |
| Colour                                                      | White                                                                          |
| Bowl Capacity                                               | 4.9 Litres                                                                     |
| Weight                                                      | 10.0kg                                                                         |
| Fixing                                                      | Template & Fastening Kit (included) Waterproof Flexible Sealant (not included) |
| Taphole Configuration                                       | No Taphole                                                                     |
| Overflow Configuration                                      | Overflow                                                                       |
| Waste Size                                                  | Suits 32x40mm Overflow Waste                                                   |
| Plug & Waste                                                | Sold Separately                                                                |
| Tapware                                                     | Sold Separately                                                                |
| WARRANTY                                                    |                                                                                |
| Warranty - Domestic Use                                     | 15 Years                                                                       |
| Spare Parts & Labour                                        | 12 Months                                                                      |
| Please refer to Warranty Page for full Terms and Conditions |                                                                                |