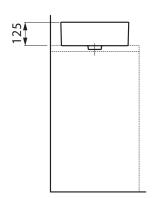

## Laufen Val Square Counter Basin with Overflow No Taphole 550mm White

| SPECIFICATIONS                                              |                                                                                |
|-------------------------------------------------------------|--------------------------------------------------------------------------------|
| Recommended Use                                             | Domestic, Hotel & Commercial                                                   |
| Material                                                    | Saphirkeramic                                                                  |
| Colour                                                      | White                                                                          |
| Bowl Capacity                                               | 4.9 Litres                                                                     |
| Weight                                                      | 10.0kg                                                                         |
| Fixing                                                      | Template & Fastening Kit (included) Waterproof Flexible Sealant (not included) |
| Taphole Configuration                                       | No Taphole                                                                     |
| Overflow Configuration                                      | Overflow                                                                       |
| Waste Size                                                  | Suits 32x40mm Overflow Waste                                                   |
| Plug & Waste                                                | Sold Separately                                                                |
| Tapware                                                     | Sold Separately                                                                |
| WARRANTY                                                    |                                                                                |
| Warranty - Domestic Use                                     | 15 Years                                                                       |
| Spare Parts & Labour                                        | 12 Months                                                                      |
| Please refer to Warranty Page for full Terms and Conditions |                                                                                |