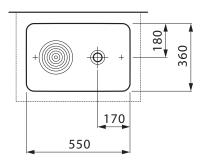

## Laufen Val Square Counter Basin with Overflow No Taphole 550mm White

| SPECIFICATIONS                                              |                                                                                |
|-------------------------------------------------------------|--------------------------------------------------------------------------------|
| Recommended Use                                             | Domestic, Hotel & Commercial                                                   |
| Material                                                    | Saphirkeramic                                                                  |
| Colour                                                      | White                                                                          |
| Bowl Capacity                                               | 4.9 Litres                                                                     |
| Weight                                                      | 10.0kg                                                                         |
| Fixing                                                      | Template & Fastening Kit (included) Waterproof Flexible Sealant (not included) |
| Taphole Configuration                                       | No Taphole                                                                     |
| Overflow Configuration                                      | Overflow                                                                       |
| Waste Size                                                  | Suits 32x40mm Overflow Waste                                                   |
| Plug & Waste                                                | Sold Separately                                                                |
| Tapware                                                     | Sold Separately                                                                |
| WARRANTY                                                    |                                                                                |
| Warranty - Domestic Use                                     | 15 Years                                                                       |
| Spare Parts & Labour                                        | 12 Months                                                                      |
| Please refer to Warranty Page for full Terms and Conditions |                                                                                |