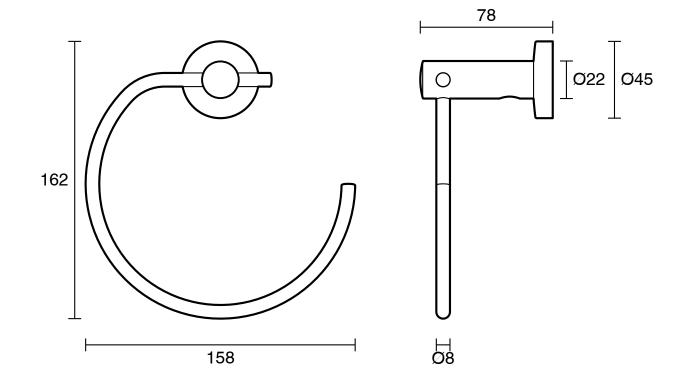

## **Posh Solus MK2 Guest Towel Ring Chrome**

## 9506582

| SPECIFICATIONS                                              |                           |
|-------------------------------------------------------------|---------------------------|
| Recommended Use                                             | Domestic;Hotel;Commercial |
| Colour                                                      | Polished Chrome           |
| WARRANTY                                                    |                           |
| Replacement Only - Domestic Use (Years)                     | 10                        |
| Please refer to Warranty Page for full Terms and Conditions |                           |
|                                                             |                           |





Dimensions are nominal measurements only.

## **CLEANING RECOMMENDATIONS:**

We recommend the use of soapy water or approved cleaners. This product should not be cleaned with abrasive materials. Damage caused by any improper treatment is not covered by the product warranty. Refer to Warranty Conditions

Disclaimer: Products in this specification manual must by regulation be installed by licensed and registered trade people. The manufacturer/distributor reserves the right to vary specifications or delete models from their range without prior notification. Dimensions are nominal measurements only. Dimensions and set-outs listed are correct at time of publication however the manufacturer/distributor takes no responsibility for printing errors. Published 01/04/2025

To see the complete Posh