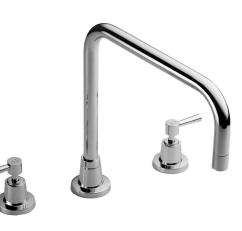

| DR Brass                     |
| Recommended Pressure Range                                  | 150 - 500 kPa as per AS3500  |
| Max Continuous Working Temperature (deg C)                  | 75                           |
| Min Continuous Working Temperature (deg C)                  | 5                            |
| Hot Water Unit Suitability                                  | Storage Tank;Continuous Flow |
| WARRANTY                                                    |                              |
| Warranty - Domestic Use (Years)                             | 15                           |
| Spare Parts & Labour (Years)                                | 1                            |
| Please refer to Warranty Page for full Terms and Conditions |                              |





Dimensions are nominal measurements only.

#### **CLEANING RECOMMENDATIONS:**

We recommend the use of soapy water or approved cleaners. This product should not be cleaned with abrasive materials. Damage caused by any improper treatment is not covered by the product warranty. Refer to Warranty Conditions

Disclaimer: Products in this specification manual must by regulation be installed by licensed and registered trade people. The manufacturer/distributor reserves the right to vary specifications or delete models from their range without prior notification. Dimensions are nominal measurements only. Dimensions and set-outs listed are correct at time of publication however the manufacturer/distributor takes no responsibility for printing errors.

Published 31/03/2025

To see the complete