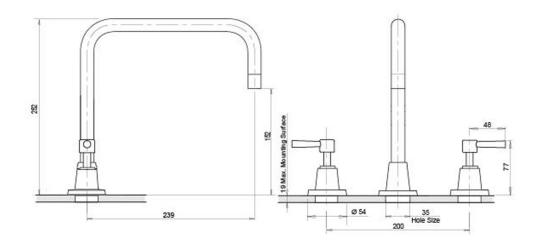

| DR Brass                     |
| Recommended Pressure Range                                  | 150 - 500 kPa as per AS3500  |
| Max Continuous Working Temperature (deg C)                  | 75                           |
| Min Continuous Working Temperature (deg C)                  | 5                            |
| Hot Water Unit Suitability                                  | Storage Tank;Continuous Flow |
| WARRANTY                                                    |                              |
| Warranty - Domestic Use (Years)                             | 15                           |
| Spare Parts & Labour (Years)                                | 1                            |
| Please refer to Warranty Page for full Terms and Conditions |                              |





Dimensions are nominal measurements only.

#### **CLEANING RECOMMENDATIONS:**

We recommend the use of soapy water or approved cleaners. This product should not be cleaned with abrasive materials. Damage caused by any improper treatment is not covered by the product warranty. Refer to Warranty Conditions

Disclaimer: Products in this specification manual must by regulation be installed by licensed and registered trade people. The manufacturer/distributor reserves the right to vary specifications or delete models from their range without prior notification. Dimensions are nominal measurements only. Dimensions and set-outs listed are correct at time of publication however the manufacturer/distributor takes no responsibility for printing errors.

Published 31/03/2025

To see the complete Ph