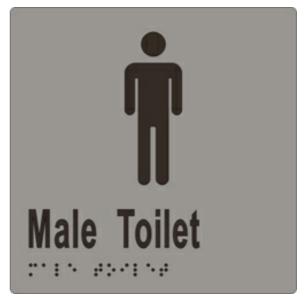

## ML16242

Male Toilet Braille

## **Specification**

| ML16242_SS    | Stainless Steel                           |
|---------------|-------------------------------------------|
| ML16242_BLU   | Vinyl - Blue with White                   |
| ML16242_SIL   | Vinyl - Silver with Black                 |
| ML16242_BLK   | Vinyl - Black with White (Designer Black) |
| Size          | 150mmW x 150mmH<br>1.6mm thick            |
| Related Video | Stainless Steel Cleaning & Maintenance    |