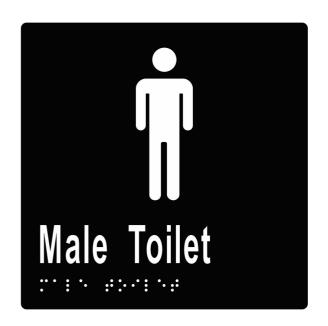

## ML16242

Male Toilet Braille

## **Specification**

| ML16242_SS    | Stainless Steel                           |
|---------------|-------------------------------------------|
| ML16242_BLU   | Vinyl - Blue with White                   |
| ML16242_SIL   | Vinyl - Silver with Black                 |
| ML16242_BLK   | Vinyl - Black with White (Designer Black) |
| Size          | 150mmW x 150mmH<br>1.6mm thick            |
| Related Video | Stainless Steel Cleaning & Maintenance    |