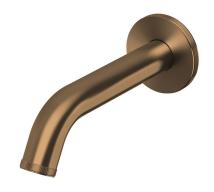

50 - 500 kPa as per AS3500   |
| Max Continuous Working Pressure (kPa)                       | 500                           |
| Max Continuous Working Temperature (deg C)                  | 75                            |
| Min Continuous Working Temperature (deg C)                  | 5                             |
| Hot Water Unit Suitability                                  | Storage Tank; Continuous Flow |
| WARRANTY                                                    |                               |
| Warranty - Domestic Use (Years)                             | 15                            |
| Spare Parts & Labour (Years)                                | 1                             |
| Please refer to Warranty Page for full Terms and Conditions |                               |







Dimensions are nominal measurements only.

## **CLEANING RECOMMENDATIONS:**

We recommend the use of soapy water or approved cleaners. This product should not be cleaned with abrasive materials. Damage caused by any improper treatment is not covered by the product warranty. Refer to Warranty Conditions