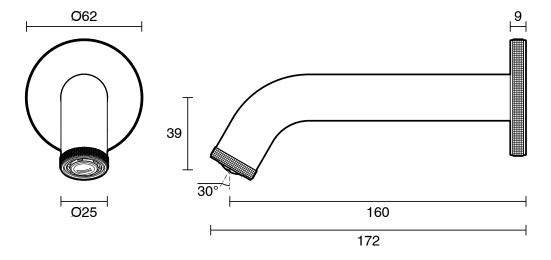

- 500 kPa as per AS3500   |
| Max Continuous Working Pressure (kPa)                       | 500                           |
| Max Continuous Working Temperature (deg C)                  | 75                            |
| Min Continuous Working Temperature (deg C)                  | 5                             |
| Hot Water Unit Suitability                                  | Storage Tank; Continuous Flow |
| WARRANTY                                                    |                               |
| Warranty - Domestic Use (Years)                             | 15                            |
| Spare Parts & Labour (Years)                                | 1                             |
| Please refer to Warranty Page for full Terms and Conditions |                               |







Dimensions are nominal measurements only.

## **CLEANING RECOMMENDATIONS:**

We recommend the use of soapy water or approved cleaners. This product should not be cleaned with abrasive materials. Damage caused by any improper treatment is not covered by the product warranty. Refer to Warranty Conditions