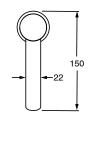

| DR Brass                     |
| Recommended Pressure Range                                  | 150 - 500 kPa as per AS3500  |
| Max Continuous Working Temperature (deg C)                  | 65                           |
| Min Continuous Working Temperature (deg C)                  | 5                            |
| Hot Water Unit Suitability                                  | Storage Tank;Continuous Flow |
| WARRANTY                                                    |                              |
| Warranty - Domestic Use (Years)                             | 15                           |
| Spare Parts & Labour (Years)                                | 1                            |
| Please refer to Warranty Page for full Terms and Conditions |                              |











Dimensions are nominal measurements only.

## **CLEANING RECOMMENDATIONS:**

We recommend the use of soapy water or approved cleaners. This product should not be cleaned with abrasive materials. Damage caused by any improper treatment is not covered by the product warranty. Refer to Warranty Conditions