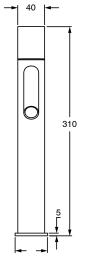

| DR Brass                     |
| Recommended Pressure Range                                  | 150 - 500 kPa as per AS3500  |
| Max Continuous Working Temperature (deg C)                  | 65                           |
| Min Continuous Working Temperature (deg C)                  | 5                            |
| Hot Water Unit Suitability                                  | Storage Tank;Continuous Flow |
| WARRANTY                                                    |                              |
| Warranty - Domestic Use (Years)                             | 15                           |
| Spare Parts & Labour (Years)                                | 1                            |
| Please refer to Warranty Page for full Terms and Conditions |                              |











Dimensions are nominal measurements only.

## **CLEANING RECOMMENDATIONS:**

We recommend the use of soapy water or approved cleaners. This product should not be cleaned with abrasive materials. Damage caused by any improper treatment is not covered by the product warranty. Refer to Warranty Conditions