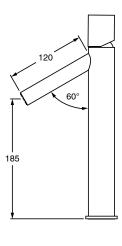

| DR Brass                     |
| Recommended Pressure Range                                  | 150 - 500 kPa as per AS3500  |
| Max Continuous Working Temperature (deg C)                  | 65                           |
| Min Continuous Working Temperature (deg C)                  | 5                            |
| Hot Water Unit Suitability                                  | Storage Tank;Continuous Flow |
| WARRANTY                                                    |                              |
| Warranty - Domestic Use (Years)                             | 15                           |
| Spare Parts & Labour (Years)                                | 1                            |
| Please refer to Warranty Page for full Terms and Conditions |                              |











Dimensions are nominal measurements only.

## **CLEANING RECOMMENDATIONS:**

We recommend the use of soapy water or approved cleaners. This product should not be cleaned with abrasive materials. Damage caused by any improper treatment is not covered by the product warranty. Refer to Warranty Conditions