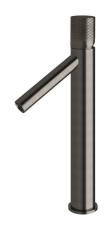

## Milli Pure Extended Basin Mixer Tap with Diamond Textured Handle PVD Brushed Gunmetal (6 Star) 9511669

| SPECIFICATIONS                                              |                              |
|-------------------------------------------------------------|------------------------------|
| Recommended Use                                             | Domestic;Hotel;Commercial    |
| Colour Finish                                               | Brushed Gunmetal             |
| Primary Material                                            | DR Brass                     |
| Recommended Pressure Range                                  | 150 - 500 kPa as per AS3500  |
| Max Continuous Working Temperature (deg C)                  | 65                           |
| Min Continuous Working Temperature (deg C)                  | 5                            |
| Hot Water Unit Suitability                                  | Storage Tank;Continuous Flow |
| WARRANTY                                                    |                              |
| Warranty - Domestic Use (Years)                             | 15                           |
| Spare Parts & Labour (Years)                                | 1                            |
| Please refer to Warranty Page for full Terms and Conditions |                              |