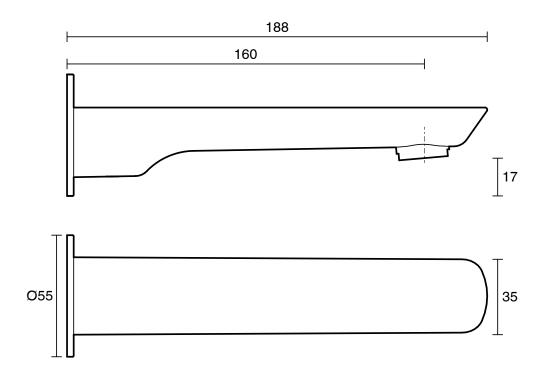

| 150 - 500 kPa                |
| Maximum Continuous Working Temperature                      | 80 deg C                     |
| Suitable for Storage Tank Hot Water                         | Yes                          |
| Suitable for Continuous Flow Hot Water                      | Yes                          |
| Suitable for Gravity Feed Hot Water                         | No                           |
| WARRANTY                                                    |                              |
| Warranty - Domestic Use                                     | 10 Years                     |
| Spare Parts & Labour                                        | 12 Months                    |
| Please refer to Warranty Page for full Terms and Conditions |                              |





Dimensions are nominal measurements only.

## **CLEANING RECOMMENDATIONS:**

We recommend the use of soapy water or approved cleaners. This product should not be cleaned with abrasive materials. Damage caused by any improper treatment is not covered by the product warranty. Refer to Warranty Conditions