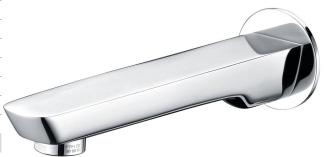

| 150 - 500 kPa                |
| Maximum Continuous Working Temperature                      | 80 deg C                     |
| Suitable for Storage Tank Hot Water                         | Yes                          |
| Suitable for Continuous Flow Hot Water                      | Yes                          |
| Suitable for Gravity Feed Hot Water                         | No                           |
| WARRANTY                                                    |                              |
| Warranty - Domestic Use                                     | 10 Years                     |
| Spare Parts & Labour                                        | 12 Months                    |
| Please refer to Warranty Page for full Terms and Conditions |                              |





Dimensions are nominal measurements only.

## **CLEANING RECOMMENDATIONS:**

We recommend the use of soapy water or approved cleaners. This product should not be cleaned with abrasive materials. Damage caused by any improper treatment is not covered by the product warranty. Refer to Warranty Conditions