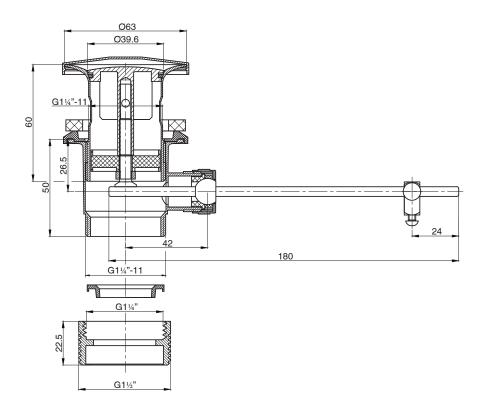

## Mizu Drift Bidet/Basin Lever Pop Up Waste 32mm x 40mm Overflow Matte Black 202009

| SPECIFICATIONS                                              |                           |
|-------------------------------------------------------------|---------------------------|
| Recommended Use                                             | Domestic;Commercial;Hotel |
| Material                                                    | DR Brass                  |
| Colour                                                      | Matte Black               |
| Overflow Included                                           | Yes                       |
| Plug & Waste Size                                           | 32mm x 40mm               |
| WARRANTY                                                    |                           |
| Replacement Only - Domestic Use (Years)                     | 1                         |
| Please refer to Warranty Page for full Terms and Conditions |                           |

Dimensions are nominal measurements only.