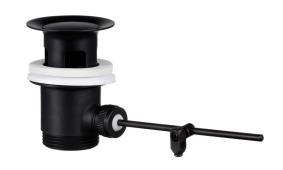

## Mizu Drift Bidet/Basin Lever Pop Up Waste 32mm x 40mm Overflow Matte Black 202009

| SPECIFICATIONS                                              |                           |
|-------------------------------------------------------------|---------------------------|
| Recommended Use                                             | Domestic;Commercial;Hotel |
| Material                                                    | DR Brass                  |
| Colour                                                      | Matte Black               |
| Overflow Included                                           | Yes                       |
| Plug & Waste Size                                           | 32mm x 40mm               |
| WARRANTY                                                    |                           |
| Replacement Only - Domestic Use (Years)                     | 1                         |
| Please refer to Warranty Page for full Terms and Conditions |                           |