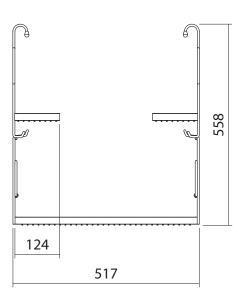

|                              |
|-------------------------------------------------------------|------------------------------|
| Recommended Use                                             | Domestic, Hotel & Commercial |
| Colour                                                      | Matte Black                  |
| Material                                                    | Powder Coated Steel          |
| Suitable For                                                | Alape Klassiker Wall Basin   |
| WARRANTY                                                    |                              |
| Warranty - Domestic Use                                     | 15 Years                     |
| Please refer to Warranty Page for full Terms and Conditions |                              |









Dimensions are nominal measurements only.

## **CLEANING RECOMMENDATIONS:**

We recommend the use of soapy water or approved cleaners. This product should not be cleaned with abrasive materials. Damage caused by any improper treatment is not covered by the product warranty. Refer to Warranty Conditions

Disclaimer: Products in this specification manual must by regulation be installed by licensed and registered trade people. The manufacturer/distributor reserves the right to vary specifications or delete models from their range without prior notification. Dimensions are nominal measurements only. Dimensions and set-outs listed are correct at time of publication however the manufacturer/distributor takes no responsibility for printing errors.