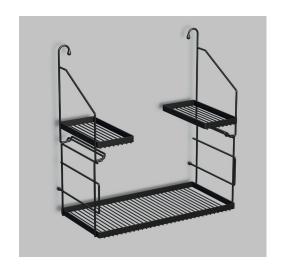

## Alape Utensilo Steel Frame for Alape Klassiker Wall Basin Matte Black 1810642

| SPECIFICATIONS                                              |                              |
|-------------------------------------------------------------|------------------------------|
| Recommended Use                                             | Domestic, Hotel & Commercial |
| Colour                                                      | Matte Black                  |
| Material                                                    | Powder Coated Steel          |
| Suitable For                                                | Alape Klassiker Wall Basin   |
| WARRANTY                                                    |                              |
| Warranty - Domestic Use                                     | 15 Years                     |
| Please refer to Warranty Page for full Terms and Conditions |                              |