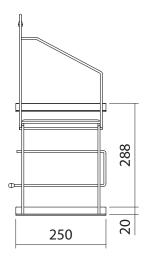

|                              |
|-------------------------------------------------------------|------------------------------|
| Recommended Use                                             | Domestic, Hotel & Commercial |
| Colour                                                      | Matte Black                  |
| Material                                                    | Powder Coated Steel          |
| Suitable For                                                | Alape Klassiker Wall Basin   |
| WARRANTY                                                    |                              |
| Warranty - Domestic Use                                     | 15 Years                     |
| Please refer to Warranty Page for full Terms and Conditions |                              |









Dimensions are nominal measurements only.

## **CLEANING RECOMMENDATIONS:**

We recommend the use of soapy water or approved cleaners. This product should not be cleaned with abrasive materials. Damage caused by any improper treatment is not covered by the product warranty. Refer to Warranty Conditions

Disclaimer: Products in this specification manual must by regulation be installed by licensed and registered trade people. The manufacturer/distributor reserves the right to vary specifications or delete models from their range without prior notification. Dimensions are nominal measurements only. Dimensions and set-outs listed are correct at time of publication however the manufacturer/distributor takes no responsibility for printing errors.