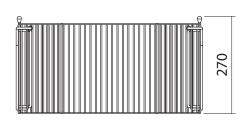

|                              |
|-------------------------------------------------------------|------------------------------|
| Recommended Use                                             | Domestic, Hotel & Commercial |
| Colour                                                      | Matte Black                  |
| Material                                                    | Powder Coated Steel          |
| Suitable For                                                | Alape Klassiker Wall Basin   |
| WARRANTY                                                    |                              |
| Warranty - Domestic Use                                     | 15 Years                     |
| Please refer to Warranty Page for full Terms and Conditions |                              |









Dimensions are nominal measurements only.

## **CLEANING RECOMMENDATIONS:**

We recommend the use of soapy water or approved cleaners. This product should not be cleaned with abrasive materials. Damage caused by any improper treatment is not covered by the product warranty. Refer to Warranty Conditions

Disclaimer: Products in this specification manual must by regulation be installed by licensed and registered trade people. The manufacturer/distributor reserves the right to vary specifications or delete models from their range without prior notification. Dimensions are nominal measurements only. Dimensions and set-outs listed are correct at time of publication however the manufacturer/distributor takes no responsibility for printing errors.