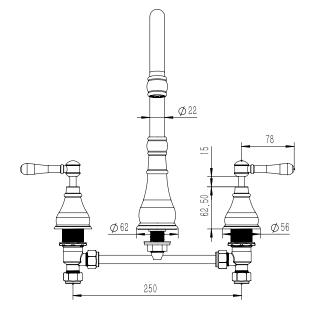

|
| Max Continuous Working Temperature                          | 80 deg C                       |
| Suitable for Storage Tank Hot Water                         | Yes                            |
| Suitable for Continuous Flow Hot Water                      | Yes                            |
| Suitable for Gravity Feed Hot Water                         | No                             |
| WARRANTY                                                    |                                |
| Warranty - Domestic Use                                     | 15 Years                       |
| Spare Parts & Labour                                        | 12 Months                      |
| Please refer to Warranty Page for full Terms and Conditions |                                |









Dimensions are nominal measurements only.

## **CLEANING RECOMMENDATIONS:**

We recommend the use of soapy water or approved cleaners. This product should not be cleaned with abrasive materials. Damage caused by any improper treatment is not covered by the product warranty. Refer to Warranty Conditions