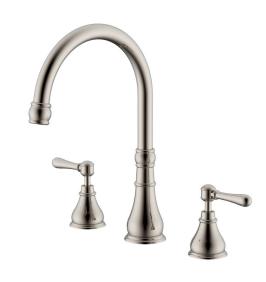

## Milli Voir Hob Kitchen / Spa Set Lever Handle Brushed Nickel (4 Star)

## 2265486

| SPECIFICATIONS                                              |                                |
|-------------------------------------------------------------|--------------------------------|
| Recommended Use                                             | Domestic, hotel and commercial |
| Colour                                                      | Brushed Nickel                 |
| Material                                                    | DR Brass                       |
| Recommended Pressure Range                                  | 150 - 500 kPa                  |
| Max Continuous Working Pressure                             | 500 kPa                        |
| Max Continuous Working Temperature                          | 80 deg C                       |
| Suitable for Storage Tank Hot Water                         | Yes                            |
| Suitable for Continuous Flow Hot Water                      | Yes                            |
| Suitable for Gravity Feed Hot Water                         | No                             |
| WARRANTY                                                    |                                |
| Warranty - Domestic Use                                     | 15 Years                       |
| Spare Parts & Labour                                        | 12 Months                      |
| Please refer to Warranty Page for full Terms and Conditions |                                |