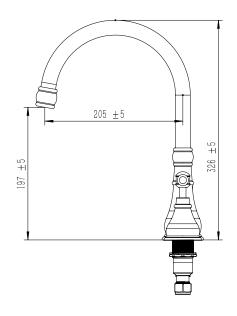

|
| Max Continuous Working Temperature                          | 80 deg C                       |
| Suitable for Storage Tank Hot Water                         | Yes                            |
| Suitable for Continuous Flow Hot Water                      | Yes                            |
| Suitable for Gravity Feed Hot Water                         | No                             |
| WARRANTY                                                    |                                |
| Warranty - Domestic Use                                     | 15 Years                       |
| Spare Parts & Labour                                        | 12 Months                      |
| Please refer to Warranty Page for full Terms and Conditions |                                |









Dimensions are nominal measurements only.

## **CLEANING RECOMMENDATIONS:**

We recommend the use of soapy water or approved cleaners. This product should not be cleaned with abrasive materials. Damage caused by any improper treatment is not covered by the product warranty. Refer to Warranty Conditions