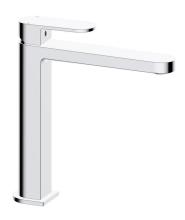

## Mizu Soothe MK2 Medium Height Basin Mixer Chrome (6 Star)

| SPECIFICATIONS                                                |                              |
|---------------------------------------------------------------|------------------------------|
| Recommended Use                                               | Domestic;Commercial;Hotel    |
| Colour Category                                               | Chrome                       |
| Colour Finish                                                 | Chrome                       |
| Primary Material                                              | Lead Free Brass              |
| Hot Water Unit Suitability                                    | Storage Tank;Continuous Flow |
| WARRANTY                                                      |                              |
|                                                               |                              |
| Warranty - Domestic Use (Years)                               | 10                           |
| Warranty - Domestic Use (Years)  Spare Parts & Labour (Years) | 10                           |