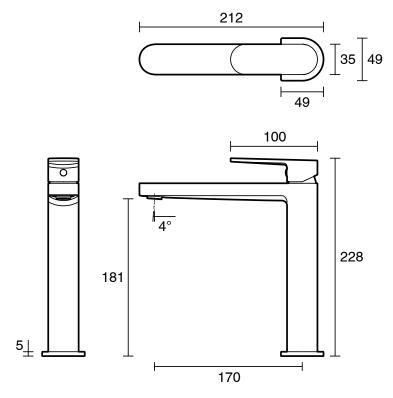

ommercial;Hotel    |
| Colour Category                                               | Chrome                       |
| Colour Finish                                                 | Chrome                       |
| Primary Material                                              | Lead Free Brass              |
| Hot Water Unit Suitability                                    | Storage Tank;Continuous Flow |
| WARRANTY                                                      |                              |
|                                                               |                              |
| Warranty - Domestic Use (Years)                               | 10                           |
| Warranty - Domestic Use (Years)  Spare Parts & Labour (Years) | 10                           |







Dimensions are nominal measurements only.

## **CLEANING RECOMMENDATIONS:**

We recommend the use of soapy water or approved cleaners. This product should not be cleaned with abrasive materials. Damage caused by any improper treatment is not covered by the product warranty. Refer to Warranty Conditions