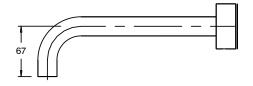

## Milli Pure Bath Set 250mm with Diamond Textured Handles PVD Matte Black

Dimensions are nominal measurements only.