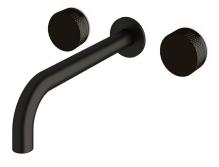

## Milli Pure Bath Set 250mm with Diamond Textured Handles PVD Matte Black

## 9511314

| Recommended Use                                             | Domestic;Hotel;Commercial    |
|-------------------------------------------------------------|------------------------------|
| Colour Finish                                               | Matte Black                  |
| Primary Material                                            | DR Brass                     |
| Recommended Pressure Range                                  | 150 - 500 kPa as per AS3500  |
| Max Continuous Working Temperature (deg C)                  | 65                           |
| Min Continuous Working Temperature (deg C)                  | 5                            |
| Hot Water Unit Suitability                                  | Storage Tank;Continuous Flow |
| WARRANTY                                                    |                              |
| Warranty - Domestic Use (Years)                             | 15                           |
| Spare Parts & Labour (Years)                                | 1                            |
| Please refer to Warranty Page for full Terms and Conditions |                              |