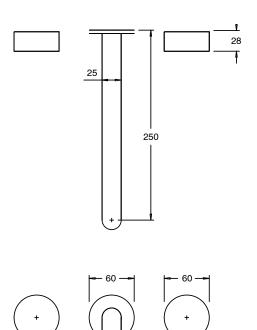

## Milli Pure Bath Set 250mm with Diamond Textured Handles PVD Matte Black

Dimensions are nominal measurements only.