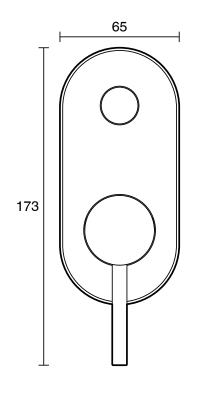

| DR Brass                     |
| Recommended Pressure Range                                  | 150 - 500kPa per AS3500      |
| Max Continuous Working Temperature (deg C)                  | 70                           |
| Min Continuous Working Temperature (deg C)                  | 5                            |
| Hot Water Unit Suitability                                  | Storage Tank;Continuous Flow |
| WARRANTY                                                    |                              |
| Warranty - Domestic Use (Years)                             | 10                           |
| Spare Parts & Labour (Years)                                | 1                            |
| Please refer to Warranty Page for full Terms and Conditions |                              |







Dimensions are nominal measurements only.

## **CLEANING RECOMMENDATIONS:**

We recommend the use of soapy water or approved cleaners. This product should not be cleaned with abrasive materials. Damage caused by any improper treatment is not covered by the product warranty. Refer to Warranty Conditions

Disclaimer: Products in this specification manual must by regulation be installed by licensed and registered trade people. The manufacturer/distributor reserves the right to vary specifications or delete models from their range without prior notification. Dimensions are nominal measurements only. Dimensions and set-outs listed are correct at time of publication however the manufacturer/distributor takes no responsibility for printing errors.

Published 18/03/2025

To see the complete Mi