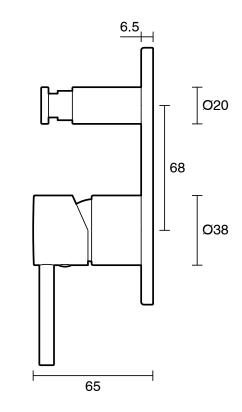

| DR Brass                     |
| Recommended Pressure Range                                  | 150 - 500kPa per AS3500      |
| Max Continuous Working Temperature (deg C)                  | 70                           |
| Min Continuous Working Temperature (deg C)                  | 5                            |
| Hot Water Unit Suitability                                  | Storage Tank;Continuous Flow |
| WARRANTY                                                    |                              |
| Warranty - Domestic Use (Years)                             | 10                           |
| Spare Parts & Labour (Years)                                | 1                            |
| Please refer to Warranty Page for full Terms and Conditions |                              |







Dimensions are nominal measurements only.

## **CLEANING RECOMMENDATIONS:**

We recommend the use of soapy water or approved cleaners. This product should not be cleaned with abrasive materials. Damage caused by any improper treatment is not covered by the product warranty. Refer to Warranty Conditions

Disclaimer: Products in this specification manual must by regulation be installed by licensed and registered trade people. The manufacturer/distributor reserves the right to vary specifications or delete models from their range without prior notification. Dimensions are nominal measurements only. Dimensions and set-outs listed are correct at time of publication however the manufacturer/distributor takes no responsibility for printing errors.

Published 18/03/2025

To see the complete Mizu