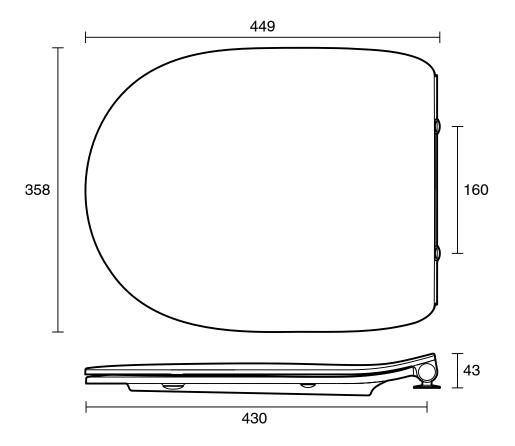

|                           |
|-------------------------------------------------------------|---------------------------|
| Recommended Use                                             | Domestic;Commercial;Hotel |
| Toilet Seat Type                                            | Soft Close;Quick Release  |
| Primary Material                                            | Urea                      |
| Colour                                                      | White                     |
| WARRANTY                                                    |                           |
| Toilet Seat Replacement Only (Years)                        | 1                         |
| Please refer to Warranty Page for full Terms and Conditions |                           |





Dimensions are nominal measurements only.

## **CLEANING RECOMMENDATIONS:**

We recommend the use of soapy water or approved cleaners. This product should not be cleaned with abrasive materials. Damage caused by any improper treatment is not covered by the product warranty. Refer to Warranty Conditions