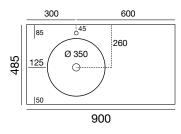

h using a mild detergent, followed by a wipe over with a clean, damp cloth.

#### Deep clean - Stubborn stains, light marks and scuffs

For more stubborn stains and marks you will need to occasionally give your Solid Surface material a more thorough clean using a mild abrasive cleanser. Firmly wipe the surface with a damp cloth or sponge and the mild abrasive cleanser using a wide circular motion. Finish by rinsing and wiping the surface with a clean damp cloth or sponge.

Please note, using abrasive cleansers on Solid Surface material may alter the sheen level. By routinely cleaning the entire surface a consistent sheen should return in time.





# HABITAT WALL HUNG VANITY UNIT

### **INTEGRATED BASIN**

#### Side View - all Vanities



## 500mm





#### 900mm - Left hand side basin\*





#### 1200mm - Left hand side basin\*





#### 1500mm - Left hand side basin\*





#### 1500mm double





\*Also available with right hand side basin with left hand side drawers.



#### INSTALLATION INSTRUCTIONS

#### PLEASE INSPECT YOUR CIBO PRODUCT ON DELIVERY (OR PICKUP), PRIOR TO INSTALLATION

A visual inspection must be made of the product on delivery (or pick up) by the person receiving it, prior to installation.

Please pay careful attention when removing the wrapping materials. If the product has marks, chips or imperfections deemed unacceptable and/or has been damaged in transit, the product should not be installed.

Please contact place of purchase immediately to advise of your concerns (prior to installation).

#### For detailed Installation Instructions visit www.cibodes