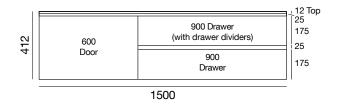

clean - Stubborn stains, light marks and scuffs

For more stubborn stains and marks you will need to occasionally give your Solid Surface material a more thorough clean using a mild abrasive cleanser. Firmly wipe the surface with a damp cloth or sponge and the mild abrasive cleanser using a wide circular motion. Finish by rinsing and wiping the surface with a clean damp cloth or sponge.

Please note, using abrasive cleansers on Solid Surface material may alter the sheen level. By routinely cleaning the entire surface a consistent sheen should return in time.





# HABITAT WALL HUNG VANITY UNIT

### **INTEGRATED BASIN**

#### Side View - all Vanities



## 500mm





#### 900mm - Left hand side basin\*





#### 1200mm - Left hand side basin\*





#### 1500mm - Left hand side basin\*





#### 1500mm double





\*Also available with right hand side basin with left hand side drawers.



#### INSTALLATION INSTRUCTIONS

#### PLEASE INSPECT YOUR CIBO PRODUCT ON DELIVERY (OR PICKUP), PRIOR TO INSTALLATION

A visual inspection must be made of the product on delivery (or pick up) by the person receiving it, prior to installation.

Please pay careful attention when removing the wrapping materials. If the product has marks, chips or imperfections deemed unacceptable and/or has been damaged in transit, the product should not be installed.

Please contact place of purchase immediately to advise of your concerns (prior to installation).

#### For detailed Installation Instructions visit www.cibodesign.com.au

- Remove cabinet drawer(s) before installing to avoid damage. Ensure that