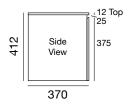

id Surface material with a damp, soapy sponge or cloth using a mild detergent, followed by a wipe over with a clean, damp cloth.

#### Deep clean - Stubborn stains, light marks and scuffs

For more stubborn stains and marks you will need to occasionally give your Solid Surface material a more thorough clean using a mild abrasive cleanser. Firmly wipe the surface with a damp cloth or sponge and the mild abrasive cleanser using a wide circular motion. Finish by rinsing and wiping the surface with a clean damp cloth or sponge.

Please note, using abrasive cleansers on Solid Surface material may alter the sheen level. By routinely cleaning the entire surface a consistent sheen should return in time.





# HABITAT WALL HUNG VANITY UNIT

### **INTEGRATED BASIN**

#### Side View - all Vanities



## 500mm





#### 900mm - Left hand side basin\*





#### 1200mm - Left hand side basin\*





#### 1500mm - Left hand side basin\*





#### 1500mm double





\*Also available with right hand side basin with left hand side drawers.



#### INSTALLATION INSTRUCTIONS

#### PLEASE INSPECT YOUR CIBO PRODUCT ON DELIVERY (OR PICKUP), PRIOR TO INSTALLATION

A visual inspection must be made of the product on delivery (or pick up) by the person receiving it, prior to installation.

Please pay careful attention when removing the wrapping materials. If the product has marks, chips or imperfections deemed unacceptable and/or has been damaged in transit, the product should not be installed.

Please contact place of purchase immediately to advise of your concerns (prior to installation).

#### For