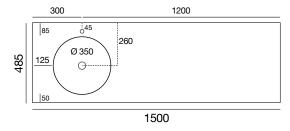

ep clean - Stubborn stains, light marks and scuffs

For more stubborn stains and marks you will need to occasionally give your Solid Surface material a more thorough clean using a mild abrasive cleanser. Firmly wipe the surface with a damp cloth or sponge and the mild abrasive cleanser using a wide circular motion. Finish by rinsing and wiping the surface with a clean damp cloth or sponge.

Please note, using abrasive cleansers on Solid Surface material may alter the sheen level. By routinely cleaning the entire surface a consistent sheen should return in time.





# HABITAT WALL HUNG VANITY UNIT

### **INTEGRATED BASIN**

#### Side View - all Vanities



## 500mm





#### 900mm - Left hand side basin\*





#### 1200mm - Left hand side basin\*





#### 1500mm - Left hand side basin\*





#### 1500mm double





\*Also available with right hand side basin with left hand side drawers.



#### INSTALLATION INSTRUCTIONS

#### PLEASE INSPECT YOUR CIBO PRODUCT ON DELIVERY (OR PICKUP), PRIOR TO INSTALLATION

A visual inspection must be made of the product on delivery (or pick up) by the person receiving it, prior to installation.

Please pay careful attention when removing the wrapping materials. If the product has marks, chips or imperfections deemed unacceptable and/or has been damaged in transit, the product should not be installed.

Please contact place of purchase immediately to advise of your concerns (prior to installation).

#### For detailed Installation Instructions visit www.cibodesign.com.au

- Remove cabinet drawer(s) before installing to avoid damage. Ensure tha