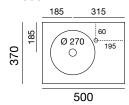

aterial with a damp, soapy sponge or cloth using a mild detergent, followed by a wipe over with a clean, damp cloth.

#### Deep clean - Stubborn stains, light marks and scuffs

For more stubborn stains and marks you will need to occasionally give your Solid Surface material a more thorough clean using a mild abrasive cleanser. Firmly wipe the surface with a damp cloth or sponge and the mild abrasive cleanser using a wide circular motion. Finish by rinsing and wiping the surface with a clean damp cloth or sponge.

Please note, using abrasive cleansers on Solid Surface material may alter the sheen level. By routinely cleaning the entire surface a consistent sheen should return in time.





# HABITAT WALL HUNG VANITY UNIT

### **INTEGRATED BASIN**

#### Side View - all Vanities



## 500mm





#### 900mm - Left hand side basin\*





#### 1200mm - Left hand side basin\*





#### 1500mm - Left hand side basin\*





#### 1500mm double





\*Also available with right hand side basin with left hand side drawers.



#### INSTALLATION INSTRUCTIONS

#### PLEASE INSPECT YOUR CIBO PRODUCT ON DELIVERY (OR PICKUP), PRIOR TO INSTALLATION

A visual inspection must be made of the product on delivery (or pick up) by the person receiving it, prior to installation.

Please pay careful attention when removing the wrapping materials. If the product has marks, chips or imperfections deemed unacceptable and/or has been damaged in transit, the product should not be installed.

Please contact place of purchase immediately to advise of your concerns (prior to installation).

#### For detailed In