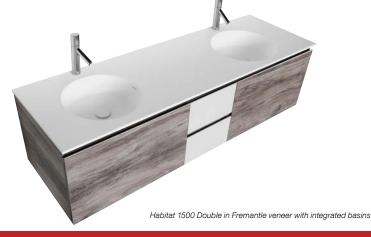

#### 1500mm double

\*Also available with right hand side basin with left hand side drawers.