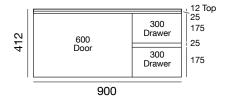

using a mild detergent, followed by a wipe over with a clean, damp cloth.

#### Deep clean - Stubborn stains, light marks and scuffs

For more stubborn stains and marks you will need to occasionally give your Solid Surface material a more thorough clean using a mild abrasive cleanser. Firmly wipe the surface with a damp cloth or sponge and the mild abrasive cleanser using a wide circular motion. Finish by rinsing and wiping the surface with a clean damp cloth or sponge.

Please note, using abrasive cleansers on Solid Surface material may alter the sheen level. By routinely cleaning the entire surface a consistent sheen should return in time.





# HABITAT WALL HUNG VANITY UNIT

### **INTEGRATED BASIN**

#### Side View - all Vanities



## 500mm





#### 900mm - Left hand side basin\*





#### 1200mm - Left hand side basin\*





#### 1500mm - Left hand side basin\*





#### 1500mm double





\*Also available with right hand side basin with left hand side drawers.



#### INSTALLATION INSTRUCTIONS

#### PLEASE INSPECT YOUR CIBO PRODUCT ON DELIVERY (OR PICKUP), PRIOR TO INSTALLATION

A visual inspection must be made of the product on delivery (or pick up) by the person receiving it, prior to installation.

Please pay careful attention when removing the wrapping materials. If the product has marks, chips or imperfections deemed unacceptable and/or has been damaged in transit, the product should not be installed.

Please contact place of purchase immediately to advise of your concerns (prior to installation).

#### For detailed Installation Instructions visit www.cibodesig