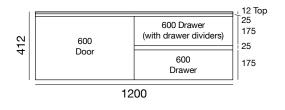

over with a clean, damp cloth.

#### Deep clean - Stubborn stains, light marks and scuffs

For more stubborn stains and marks you will need to occasionally give your Solid Surface material a more thorough clean using a mild abrasive cleanser. Firmly wipe the surface with a damp cloth or sponge and the mild abrasive cleanser using a wide circular motion. Finish by rinsing and wiping the surface with a clean damp cloth or sponge.

Please note, using abrasive cleansers on Solid Surface material may alter the sheen level. By routinely cleaning the entire surface a consistent sheen should return in time.





# HABITAT WALL HUNG VANITY UNIT

### **INTEGRATED BASIN**

#### Side View - all Vanities



## 500mm





#### 900mm - Left hand side basin\*





#### 1200mm - Left hand side basin\*





#### 1500mm - Left hand side basin\*





#### 1500mm double





\*Also available with right hand side basin with left hand side drawers.



#### INSTALLATION INSTRUCTIONS

#### PLEASE INSPECT YOUR CIBO PRODUCT ON DELIVERY (OR PICKUP), PRIOR TO INSTALLATION

A visual inspection must be made of the product on delivery (or pick up) by the person receiving it, prior to installation.

Please pay careful attention when removing the wrapping materials. If the product has marks, chips or imperfections deemed unacceptable and/or has been damaged in transit, the product should not be installed.

Please contact place of purchase immediately to advise of your concerns (prior to installation).

#### For detailed Installation Instructions visit www.cibodesign.com.au

- Remove cabinet drawer(s) befor