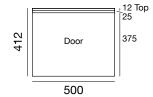

erial with a damp, soapy sponge or cloth using a mild detergent, followed by a wipe over with a clean, damp cloth.

#### Deep clean - Stubborn stains, light marks and scuffs

For more stubborn stains and marks you will need to occasionally give your Solid Surface material a more thorough clean using a mild abrasive cleanser. Firmly wipe the surface with a damp cloth or sponge and the mild abrasive cleanser using a wide circular motion. Finish by rinsing and wiping the surface with a clean damp cloth or sponge.

Please note, using abrasive cleansers on Solid Surface material may alter the sheen level. By routinely cleaning the entire surface a consistent sheen should return in time.





# HABITAT WALL HUNG VANITY UNIT

### **INTEGRATED BASIN**

#### Side View - all Vanities



## 500mm





#### 900mm - Left hand side basin\*





#### 1200mm - Left hand side basin\*





#### 1500mm - Left hand side basin\*





#### 1500mm double





\*Also available with right hand side basin with left hand side drawers.



#### INSTALLATION INSTRUCTIONS

#### PLEASE INSPECT YOUR CIBO PRODUCT ON DELIVERY (OR PICKUP), PRIOR TO INSTALLATION

A visual inspection must be made of the product on delivery (or pick up) by the person receiving it, prior to installation.

Please pay careful attention when removing the wrapping materials. If the product has marks, chips or imperfections deemed unacceptable and/or has been damaged in transit, the product should not be installed.

Please contact place of purchase immediately to advise of your concerns (prior to installation).

#### For detailed Inst