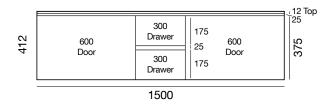

, light marks and scuffs

For more stubborn stains and marks you will need to occasionally give your Solid Surface material a more thorough clean using a mild abrasive cleanser. Firmly wipe the surface with a damp cloth or sponge and the mild abrasive cleanser using a wide circular motion. Finish by rinsing and wiping the surface with a clean damp cloth or sponge.

Please note, using abrasive cleansers on Solid Surface material may alter the sheen level. By routinely cleaning the entire surface a consistent sheen should return in time.





# HABITAT WALL HUNG VANITY UNIT

### **INTEGRATED BASIN**

#### Side View - all Vanities



## 500mm





#### 900mm - Left hand side basin\*





#### 1200mm - Left hand side basin\*





#### 1500mm - Left hand side basin\*





#### 1500mm double





\*Also available with right hand side basin with left hand side drawers.



#### INSTALLATION INSTRUCTIONS

#### PLEASE INSPECT YOUR CIBO PRODUCT ON DELIVERY (OR PICKUP), PRIOR TO INSTALLATION

A visual inspection must be made of the product on delivery (or pick up) by the person receiving it, prior to installation.

Please pay careful attention when removing the wrapping materials. If the product has marks, chips or imperfections deemed unacceptable and/or has been damaged in transit, the product should not be installed.

Please contact place of purchase immediately to advise of your concerns (prior to installation).

#### For detailed Installation Instructions visit www.cibodesign.com.au

- Remove cabinet drawer(s) before installing to avoid damage. Ensure that drawer runners are cover