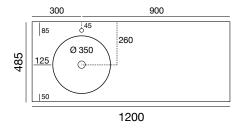

pe over with a clean, damp cloth.

#### Deep clean - Stubborn stains, light marks and scuffs

For more stubborn stains and marks you will need to occasionally give your Solid Surface material a more thorough clean using a mild abrasive cleanser. Firmly wipe the surface with a damp cloth or sponge and the mild abrasive cleanser using a wide circular motion. Finish by rinsing and wiping the surface with a clean damp cloth or sponge.

Please note, using abrasive cleansers on Solid Surface material may alter the sheen level. By routinely cleaning the entire surface a consistent sheen should return in time.





# HABITAT WALL HUNG VANITY UNIT

### **INTEGRATED BASIN**

#### Side View - all Vanities



## 500mm





#### 900mm - Left hand side basin\*





#### 1200mm - Left hand side basin\*





#### 1500mm - Left hand side basin\*





#### 1500mm double





\*Also available with right hand side basin with left hand side drawers.



#### INSTALLATION INSTRUCTIONS

#### PLEASE INSPECT YOUR CIBO PRODUCT ON DELIVERY (OR PICKUP), PRIOR TO INSTALLATION

A visual inspection must be made of the product on delivery (or pick up) by the person receiving it, prior to installation.

Please pay careful attention when removing the wrapping materials. If the product has marks, chips or imperfections deemed unacceptable and/or has been damaged in transit, the product should not be installed.

Please contact place of purchase immediately to advise of your concerns (prior to installation).

#### For detailed Installation Instructions visit www.cibodesign.com.au

- Remove cabinet drawer(s) bef