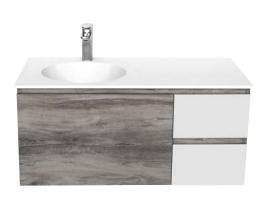

# INTEGRATED BASIN - 500 / 900 / 1200 / 1500 SINGLE / 1500 DOUBLE

Habitat 900 in Fremantle veneer with integrated basin

| SPECIFICATIONS      |                                                                                                                                                                                                                                                                                                                                                                                                                                                                                                                                                                                                                                                                                                                                                                                                                                                                                                                                                                                                                                                                                                                                                                                                                                                                                                                                                                                                                                                                                                                                                                                                                                                                                                                                                                                                                                                                                                                                                                                                                                                                                                                                |  |  |  |  |
|---------------------|--------------------------------------------------------------------------------------------------------------------------------------------------------------------------------------------------------------------------------------------------------------------------------------------------------------------------------------------------------------------------------------------------------------------------------------------------------------------------------------------------------------------------------------------------------------------------------------------------------------------------------------------------------------------------------------------------------------------------------------------------------------------------------------------------------------------------------------------------------------------------------------------------------------------------------------------------------------------------------------------------------------------------------------------------------------------------------------------------------------------------------------------------------------------------------------------------------------------------------------------------------------------------------------------------------------------------------------------------------------------------------------------------------------------------------------------------------------------------------------------------------------------------------------------------------------------------------------------------------------------------------------------------------------------------------------------------------------------------------------------------------------------------------------------------------------------------------------------------------------------------------------------------------------------------------------------------------------------------------------------------------------------------------------------------------------------------------------------------------------------------------|--|--|--|--|
| Recommended use     | Domestic                                                                                                                                                                                                                                                                                                                                                                                                                                                                                                                                                                                                                                                                                                                                                                                                                                                                                                                                                                                                                                                                                                                                                                                                                                                                                                                                                                                                                                                                                                                                                                                                                                                                                                                                                                                                                                                                                                                                                                                                                                                                                                                       |  |  |  |  |
| Size availability:  | 500 x 370 x 412mm                                                                                                                                                                                                                                                                                                                                                                                                                                                                                                                                                                                                                                                                                                                                                                                                                                                                                                                                                                                                                                                                                                                                                                                                                                                                                                                                                                                                                                                                                                                                                                                                                                                                                                                                                                                                                                                                                                                                                                                                                                                                                                              |  |  |  |  |
|                     | 900 x 485 x 412mm                                                                                                                                                                                                                                                                                                                                                                                                                                                                                                                                                                                                                                                                                                                                                                                                                                                                                                                                                                                                                                                                                                                                                                                                                                                                                                                                                                                                                                                                                                                                                                                                                                                                                                                                                                                                                                                                                                                                                                                                                                                                                                              |  |  |  |  |
|                     | 1200 x 485 x 412mm                                                                                                                                                                                                                                                                                                                                                                                                                                                                                                                                                                                                                                                                                                                                                                                                                                                                                                                                                                                                                                                                                                                                                                                                                                                                                                                                                                                                                                                                                                                                                                                                                                                                                                                                                                                                                                                                                                                                                                                                                                                                                                             |  |  |  |  |
|                     | 1500 x 485 x 412mm                                                                                                                                                                                                                                                                                                                                                                                                                                                                                                                                                                                                                                                                                                                                                                                                                                                                                                                                                                                                                                                                                                                                                                                                                                                                                                                                                                                                                                                                                                                                                                                                                                                                                                                                                                                                                                                                                                                                                                                                                                                                                                             |  |  |  |  |
| Material:           | Top: White Solid Surface                                                                                                                                                                                                                                                                                                                                                                                                                                                                                                                                                                                                                                                                                                                                                                                                                                                                                                                                                                                                                                                                                                                                                                                                                                                                                                                                                                                                                                                                                                                                                                                                                                                                                                                                                                                                                                                                                                                                                                                                                                                                                                       |  |  |  |  |
|                     | Cabinet: All white or black matte/satin polyurethane OR                                                                                                                                                                                                                                                                                                                                                                                                                                                                                                                                                                                                                                                                                                                                                                                                                                                                                                                                                                                                                                                                                                                                                                                                                                                                                                                                                                                                                                                                                                                                                                                                                                                                                                                                                                                                                                                                                                                                                                                                                                                                        |  |  |  |  |
|                     | white matte polyurethane + choice of six NAVurban veneers OR entirely in a NAVurban veneer:                                                                                                                                                                                                                                                                                                                                                                                                                                                                                                                                                                                                                                                                                                                                                                                                                                                                                                                                                                                                                                                                                                                                                                                                                                                                                                                                                                                                                                                                                                                                                                                                                                                                                                                                                                                                                                                                                                                                                                                                                                    |  |  |  |  |
|                     | and the second s |  |  |  |  |
|                     | Black matte/satin White matte/satin NAVurban NAV |  |  |  |  |
| Plug & waste:       | Requires 32mm plug & waste with overflow (not supplied)                                                                                                                                                                                                                                                                                                                                                                                                                                                                                                                                                                                                                                                                                                                                                                                                                                                                                                                                                                                                                                                                                                                                                                                                                                                                                                                                                                                                                                                                                                                                                                                                                                                                                                                                                                                                                                                                                                                                                                                                                                                                        |  |  |  |  |
| Interior:           | Chosen NAVurban veneer and CIBO Black moisture resistant (MR) MDF                                                                                                                                                                                                                                                                                                                                                                                                                                                                                                                                                                                                                                                                                                                                                                                                                                                                                                                                                                                                                                                                                                                                                                                                                                                                                                                                                                                                                                                                                                                                                                                                                                                                                                                                                                                                                                                                                                                                                                                                                                                              |  |  |  |  |
|                     | Top drawer in 1200 and 1500 single vanities: Drawer dividers in chosen NAVurban veneer                                                                                                                                                                                                                                                                                                                                                                                                                                                                                                                                                                                                                                                                                                                                                                                                                                                                                                                                                                                                                                                                                                                                                                                                                                                                                                                                                                                                                                                                                                                                                                                                                                                                                                                                                                                                                                                                                                                                                                                                                                         |  |  |  |  |
|                     | Note: If alternative finish option of 'All matte/satin white polyurethane' has been selected, interior                                                                                                                                                                                                                                                                                                                                                                                                                                                                                                                                                                                                                                                                                                                                                                                                                                                                                                                                                                                                                                                                                                                                                                                                                                                                                                                                                                                                                                                                                                                                                                                                                                                                                                                                                                                                                                                                                                                                                                                                                         |  |  |  |  |
|                     | detail is in White moisture resistant (MR) MDF and CIBO Black moisture resistant (MR) MDF.                                                                                                                                                                                                                                                                                                                                                                                                                                                                                                                                                                                                                                                                                                                                                                                                                                                                                                                                                                                                                                                                                                                                                                                                                                                                                                                                                                                                                                                                                                                                                                                                                                                                                                                                                                                                                                                                                                                                                                                                                                     |  |  |  |  |
|                     | If alternative finish option of 'All matte/satin black polyurethane' has been selected, interior detail is                                                                                                                                                                                                                                                                                                                                                                                                                                                                                                                                                                                                                                                                                                                                                                                                                                                                                                                                                                                                                                                                                                                                                                                                                                                                                                                                                                                                                                                                                                                                                                                                                                                                                                                                                                                                                                                                                                                                                                                                                     |  |  |  |  |
|                     | in CIBO Black moisture resistant (MR) MDF.                                                                                                                                                                                                                                                                                                                                                                                                                                                                                                                                                                                                                                                                                                                                                                                                                                                                                                                                                                                                                                                                                                                                                                                                                                                                                                                                                                                                                                                                                                                                                                                                                                                                                                                                                                                                                                                                                                                                                                                                                                                                                     |  |  |  |  |
| Fixing requirement: | Wall hung vanity                                                                                                                                                                                                                                                                                                                                                                                                                                                                                                                                                                                                                                                                                                                                                                                                                                                                                                                                                                                                                                                                                                                                                                                                                                                                                                                                                                                                                                                                                                                                                                                                                                                                                                                                                                                                                                                                                                                                                                                                                                                                                                               |  |  |  |  |
| Mechanisms:         | Fingerpull handle(s) Soft closing drawer(s) and door(s)                                                                                                                                                                                                                                                                                                                                                                                                                                                                                                                                                                                                                                                                                                                                                                                                                                                                                                                                                                                                                                                                                                                                                                                                                                                                                                                                                                                                                                                                                                                                                                                                                                                                                                                                                                                                                                                                                                                                                                                                                                                                        |  |  |  |  |