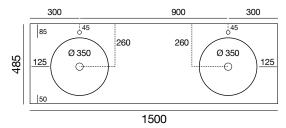

#### 1500mm double

\*Also available with right hand side basin with left hand side drawers.