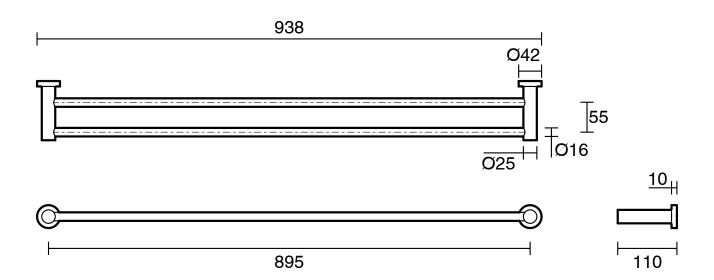

## Sussex Scala Double Towel Rail 900mm LUX PVD Brushed Smoked Gunmetal

Dimensions are nominal measurements only.