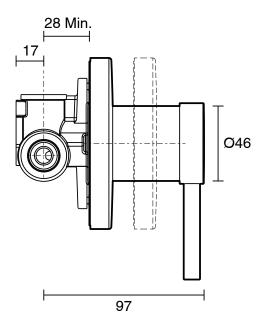

| White                        |
| Colour Finish                                               | Matte White                  |
| Max Continuous Working Pressure (kPa)                       | 500                          |
| Max Continuous Working Temperature (deg C)                  | 65                           |
| Hot Water Unit Suitability                                  | Storage Tank;Continuous Flow |
| WARRANTY                                                    |                              |
| Warranty - Domestic Use (Years)                             | 15                           |
| Spare Parts & Labour (Years)                                | 1                            |
| Please refer to Warranty Page for full Terms and Conditions |                              |





## 

Dimensions are nominal measurements only.

## **CLEANING RECOMMENDATIONS:**

We recommend the use of soapy water or approved cleaners. This product should not be cleaned with abrasive materials. Damage caused by any improper treatment is not covered by the product warranty. Refer to Warranty Conditions

Disclaimer: Products in this specification manual must by regulation be installed by licensed and registered trade people. The manufacturer/distributor reserves the right to vary specifications or delete models from their range without prior notification. Dimensions are nominal measurements only. Dimensions and set-outs listed are correct at time of publication however the manufacturer/distributor takes no responsibility for printing errors.

Published 08/11/2024

To see the complete