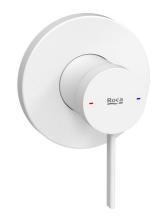

## **Roca Ona Shower Mixer Tap Matte White**

13694

## SPECIFICATIONS

| Recommended Use                                             | Domestic;Commercial;Hotel    |
|-------------------------------------------------------------|------------------------------|
| Colour Category                                             | White                        |
| Colour Finish                                               | Matte White                  |
| Max Continuous Working Pressure (kPa)                       | 500                          |
| Max Continuous Working Temperature (deg C)                  | 65                           |
| Hot Water Unit Suitability                                  | Storage Tank;Continuous Flow |
| WARRANTY                                                    |                              |
| Warranty - Domestic Use (Years)                             | 15                           |
| Spare Parts & Labour (Years)                                | 1                            |
| Please refer to Warranty Page for full Terms and Conditions |                              |