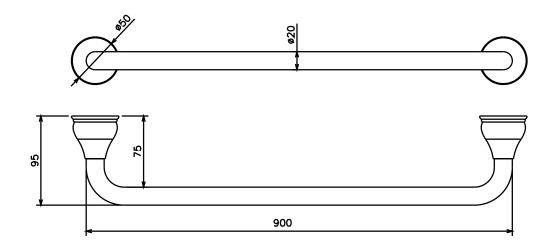

## Milli Monument Edit Single Towel Rail 900mm Matte Black

2265445

Please refer to Warranty Page for full Terms and Conditions

Dimensions are nominal measurements only.