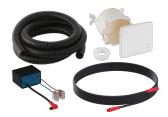

1836003 Geberit SIGMA80 Bluetooth Sensor Flush Plate with Installation Set Reflective

Dimensions are nominal measurements only.