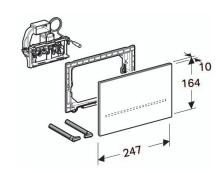

1836003 Geberit SIGMA80 Bluetooth Sensor Flush Plate with Installation Set Reflective

Dimensions are nominal measurements only.