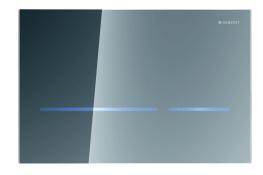

## Geberit Sigma80 Bluetooth Sensor Flush Access Plate Reflective

1836003 Geberit SIGMA80 Bluetooth Sensor Flush Plate with Installation Set Reflective

Dimensions are nominal measurements only.