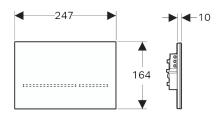

1836003 Geberit SIGMA80 Bluetooth Sensor Flush Plate with Installation Set Reflective

Dimensions are nominal measurements only.