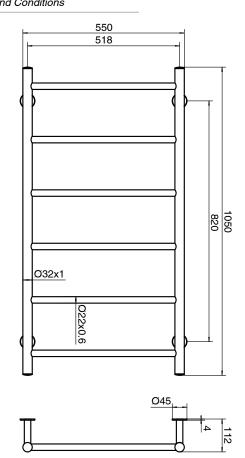

eg |
| Heating Method                                              | Dry Element                      |
| Power Wattage                                               | 85 W                             |
| Voltage                                                     | 24 V                             |
| IP Rating                                                   | IP45                             |
| WARRANTY                                                    |                                  |
| Warranty - Domestic Use                                     | 7 Years                          |
| Spare Parts & Labour                                        | 12 Months                        |
| Please refer to Warranty Page for full Terms and Conditions |                                  |





Dimensions are nominal measurements only.

## **CLEANING RECOMMENDATIONS:**

We recommend the use of a soft dry cloth. This product should not be cleaned with abrasive materials or cleaning agents. Damage caused by improper treatment is not covered by the product warranty - refer to warranty conditions.