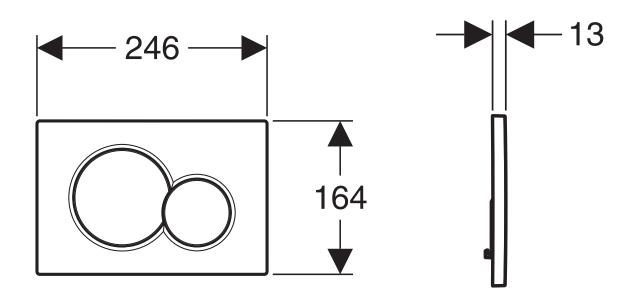

| Satin Chrome              |
| Material                                                    | ABS                       |
| Button Shape                                                | Round                     |
| Button Operation                                            | Mechanical                |
| Mounting                                                    | Wall;Product Surface      |
| WARRANTY                                                    |                           |
| Warranty - Domestic Use (Years)                             | 15                        |
| Spare Parts & Labour (Years)                                | 1                         |
| Please refer to Warranty Page for full Terms and Conditions |                           |





Dimensions are nominal measurements only.

## **CLEANING RECOMMENDATIONS:**

We recommend the use of soapy water or approved cleaners. This product should not be cleaned with abrasive materials. Damage caused by any improper treatment is not covered by the product warranty. Refer to Warranty Conditions

Disclaimer: Products in this specification manual must by regulation be installed by licensed and registered trade people. The manufacturer/distributor reserves the right to vary specifications or delete models from their range without prior notification. Dimensions are nominal measurements only. Dimensions and set-outs listed are correct at time of publication however the manufacturer/distributor takes no responsibility for printing errors.

Published 27/03/2025

To see the complete Gebe