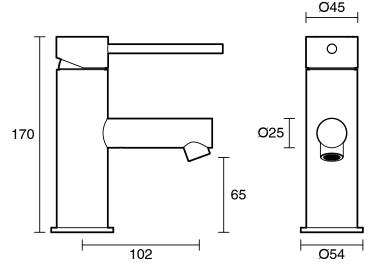

|
| Min Continuous Working Temperature (deg C)                  | 5                                            |
| Hot Water Unit Suitability                                  | Gravity Feed;Storage<br>Tank;Continuous Flow |
| WARRANTY                                                    |                                              |
| Warranty - Domestic Use (Years)                             | 15                                           |
| Spare Parts & Labour (Years)                                | 15                                           |
| Please refer to Warranty Page for full Terms and Conditions |                                              |
|                                                             |                                              |







Dimensions are nominal measurements only.

## **CLEANING RECOMMENDATIONS:**

We recommend the use of soapy water or approved cleaners. This product should not be cleaned with abrasive materials. Damage caused by any improper treatment is not covered by the product warranty. Refer to Warranty Conditions

Disclaimer: Products in this specification manual must by regulation be installed by licensed and registered trade people. The manufacturer/distributor reserves the right to vary specifications or delete models from their range without prior notification. Dimensions are nominal measurements only. Dimensions and set-outs listed are correct at time of publication however the manufacturer/distributor takes no responsibility for printing errors.

Published 25/03/2025

To see the complete Suss