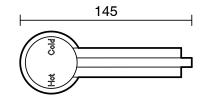

|
| Min Continuous Working Temperature (deg C)                  | 5                                            |
| Hot Water Unit Suitability                                  | Gravity Feed;Storage<br>Tank;Continuous Flow |
| WARRANTY                                                    |                                              |
| Warranty - Domestic Use (Years)                             | 15                                           |
| Spare Parts & Labour (Years)                                | 15                                           |
| Please refer to Warranty Page for full Terms and Conditions |                                              |
|                                                             |                                              |







Dimensions are nominal measurements only.

## **CLEANING RECOMMENDATIONS:**

We recommend the use of soapy water or approved cleaners. This product should not be cleaned with abrasive materials. Damage caused by any improper treatment is not covered by the product warranty. Refer to Warranty Conditions

Disclaimer: Products in this specification manual must by regulation be installed by licensed and registered trade people. The manufacturer/distributor reserves the right to vary specifications or delete models from their range without prior notification. Dimensions are nominal measurements only. Dimensions and set-outs listed are correct at time of publication however the manufacturer/distributor takes no responsibility for printing errors.

Published 25/03/2025

To see the complete Su