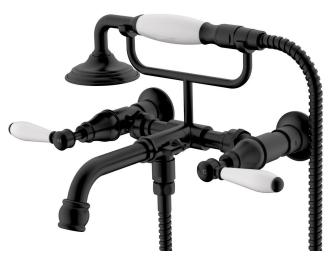

## Milli Voir Wall Mounted Telephone Bath Set Lever with Porcelain Handles Matte Black (3 Star)

## 2265418

| SPECIFICATIONS                                              |                                |
|-------------------------------------------------------------|--------------------------------|
| Recommended Use                                             | Domestic, hotel and commercial |
| Colour                                                      | Matte Black                    |
| Material                                                    | DR Brass                       |
| Recommended Pressure Range                                  | 150 - 500 kPa                  |
| Max Continuous Working Pressure                             | 500 kPa                        |
| Max Continuous Working Temperature                          | 80 deg C                       |
| Suitable for Storage Tank Hot Water                         | Yes                            |
| Suitable for Continuous Flow Hot Water                      | Yes                            |
| Suitable for Gravity Feed Hot Water                         | No                             |
| WARRANTY                                                    |                                |
| Warranty - Domestic Use                                     | 15 Years                       |
| Spare Parts & Labour                                        | 12 Months                      |
| Please refer to Warranty Page for full Terms and Conditions |                                |