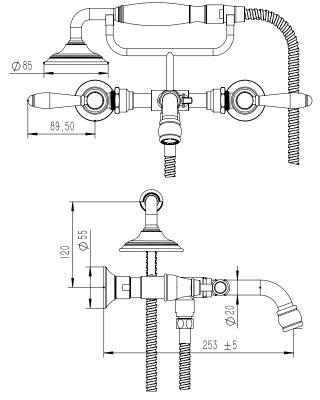

|
| Max Continuous Working Temperature                          | 80 deg C                       |
| Suitable for Storage Tank Hot Water                         | Yes                            |
| Suitable for Continuous Flow Hot Water                      | Yes                            |
| Suitable for Gravity Feed Hot Water                         | No                             |
| WARRANTY                                                    |                                |
| Warranty - Domestic Use                                     | 15 Years                       |
| Spare Parts & Labour                                        | 12 Months                      |
| Please refer to Warranty Page for full Terms and Conditions |                                |







Dimensions are nominal measurements only.

## **CLEANING RECOMMENDATIONS:**

We recommend the use of soapy water or approved cleaners. This product should not be cleaned with abrasive materials. Damage caused by any improper treatment is not covered by the product warranty. Refer to Warranty Conditions