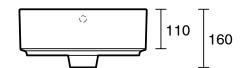

## Roca Ona Above Counter 550mm x 345mm No Taphole Right Hand Shelf with Overflow White

## 9512577

| SPECIFICATIONS                    |                              |
|-----------------------------------|------------------------------|
| Recommended Use                   | Domestic, Hotel & Commercial |
| Material                          | Fineceramic                  |
| Basin Colour                      | White                        |
| Bowl Capacity                     | 3.5 ltr                      |
| Weight                            | 12 kg                        |
| Taphole Configuration             | No Taphole                   |
| Overflow Configuration            | Integrated Overflow          |
| Plug & Waste                      | Sold Separately              |
| Tapware                           | Sold Separately              |
| WARRANTY                          |                              |
| Warranty - Domestic Use           | 15 Years                     |
| Spare Parts & Labour              | 12 Months                    |
| Please refer to Warranty Page for | full Terms and Conditions    |

Dimensions are nominal measurements only.