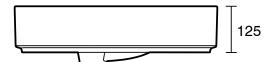

## Roca Ona Above Counter 550mm x 345mm No Taphole Right Hand Shelf with Overflow White

## 9512577

| SPECIFICATIONS                    |                              |
|-----------------------------------|------------------------------|
| Recommended Use                   | Domestic, Hotel & Commercial |
| Material                          | Fineceramic                  |
| Basin Colour                      | White                        |
| Bowl Capacity                     | 3.5 ltr                      |
| Weight                            | 12 kg                        |
| Taphole Configuration             | No Taphole                   |
| Overflow Configuration            | Integrated Overflow          |
| Plug & Waste                      | Sold Separately              |
| Tapware                           | Sold Separately              |
| WARRANTY                          |                              |
| Warranty - Domestic Use           | 15 Years                     |
| Spare Parts & Labour              | 12 Months                    |
| Please refer to Warranty Page for | full Terms and Conditions    |

Dimensions are nominal measurements only.