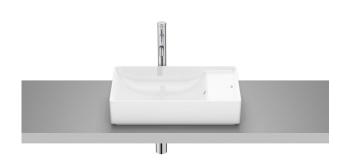

## Roca Ona Above Counter 550mm x 345mm No Taphole Right Hand Shelf with Overflow White

## 9512577

| SPECIFICATIONS                    |                              |
|-----------------------------------|------------------------------|
| Recommended Use                   | Domestic, Hotel & Commercial |
| Material                          | Fineceramic                  |
| Basin Colour                      | White                        |
| Bowl Capacity                     | 3.5 ltr                      |
| Weight                            | 12 kg                        |
| Taphole Configuration             | No Taphole                   |
| Overflow Configuration            | Integrated Overflow          |
| Plug & Waste                      | Sold Separately              |
| Tapware                           | Sold Separately              |
| WARRANTY                          |                              |
| Warranty - Domestic Use           | 15 Years                     |
| Spare Parts & Labour              | 12 Months                    |
| Please refer to Warranty Page for | full Terms and Conditions    |