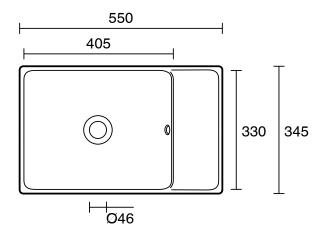

## Roca Ona Above Counter 550mm x 345mm No Taphole Right Hand Shelf with Overflow White

## 9512577

| SPECIFICATIONS                    |                              |
|-----------------------------------|------------------------------|
| Recommended Use                   | Domestic, Hotel & Commercial |
| Material                          | Fineceramic                  |
| Basin Colour                      | White                        |
| Bowl Capacity                     | 3.5 ltr                      |
| Weight                            | 12 kg                        |
| Taphole Configuration             | No Taphole                   |
| Overflow Configuration            | Integrated Overflow          |
| Plug & Waste                      | Sold Separately              |
| Tapware                           | Sold Separately              |
| WARRANTY                          |                              |
| Warranty - Domestic Use           | 15 Years                     |
| Spare Parts & Labour              | 12 Months                    |
| Please refer to Warranty Page for | full Terms and Conditions    |

Dimensions are nominal measurements only.